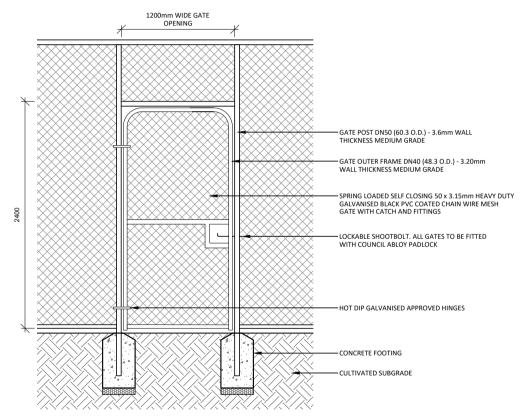

01 POST AND CHAIN MESH GATE - SECTION SCALE: 1:40 @A3

 Drawn
 HK

 Checked
 AC, AN

 Approved
 JG

 Date
 JUNE 2023

STANDARD DETAIL LANDSCAPE CONSTRUCTION DETAIL

**POST AND CHAIN MESH GATE DETAIL** 

| QUICK SPEC                          |                                                                                                                                                                                                                                                                                                                                                                        |
|-------------------------------------|------------------------------------------------------------------------------------------------------------------------------------------------------------------------------------------------------------------------------------------------------------------------------------------------------------------------------------------------------------------------|
| APPLICATION OR<br>TYPICAL LOCATION: | TO BE CONFIRMED WITH COUNCIL REPRESENTATIVE                                                                                                                                                                                                                                                                                                                            |
| PRODUCT:                            | 2400mm HIGH GALVANISED PIPE GATE                                                                                                                                                                                                                                                                                                                                       |
| SUPPLIER:                           | CONTRACTOR TO NOMINATE                                                                                                                                                                                                                                                                                                                                                 |
| MATERIAL AND<br>FINISH:             | POSTS: DN50 (60.3 O.D.) x 3.6mm WALL THICKNESS MEDIUM GRADE GALVANIZED STEEL WITH POWDER COATED GLOSS BLACK FINISH. DN40 (48.3 O.D.) - 3.20mm WALL THICKNESS MEDIUM GRADE GATE: 50 x 3.15mm HEAVY DUTY GALVANISED STEEL WITH BLACK PVC COATING WIRE: 2.00mm CORE WIRE WITH FUSE BONDED BLACK PVC COATING LACED THROUGH EACH DIAMOND TO SECURE CHAIN MESH TO GATE FRAME |
| FIXING / FOOTING:                   | INGROUND CONCRETE FOOTING                                                                                                                                                                                                                                                                                                                                              |
| ADDITIONAL OPTIONS:                 | NOT APPLICABLE                                                                                                                                                                                                                                                                                                                                                         |
| AUSTRALIAN<br>STANDARDS:            | AS 1725.5 CHAIN LINK FABRIC FENCING SPORTS GROUND FENCING                                                                                                                                                                                                                                                                                                              |
| STANDARD DRAWING CROSS REFERENCES:  |                                                                                                                                                                                                                                                                                                                                                                        |

DWG NO.

**SDL.2.19** 

REVISION\_A