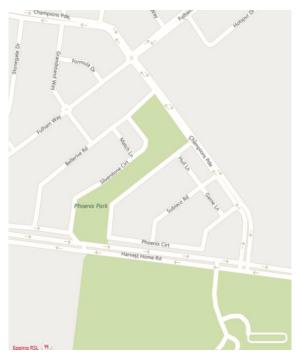

#### Location

Champions Parade, Wollert

## **Public transport**

A 23 minute walk from the Lyndarum Shopping Centre or Bus 358 from Epping Plaza