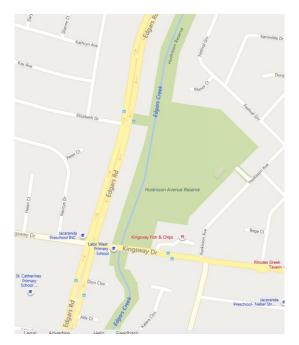

### Location

Huskisson Avenue, Lalor

### Public transport

Bus 357 from Epping Plaza