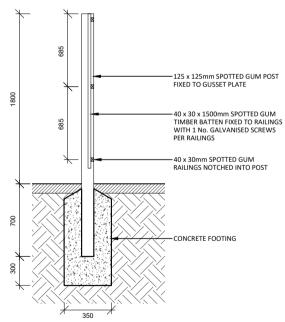

125 x 125mm SPOTTED GUM POST FIXED
TO GUSSET PLATE
40 x 30mm SPOTTED GUM TIMBER
RAILINGS NOTCHED INTO POST
40 x 30 x 1500mm SPOTTED GUM TIMBER
BATTEN FIXED TO RAILINGS WITH 1 NO.
GALVANISED SCREWS PER RAILINGS