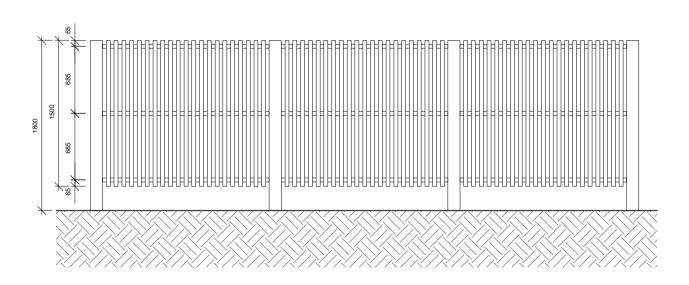

| QUICK SPECIFICATION                |                                               |  |
|------------------------------------|-----------------------------------------------|--|
|                                    |                                               |  |
| PRODUCT:                           | 1800mm HIGH FENCING                           |  |
| SUPPLIER:                          | CONTRACTOR TO NOMINATE                        |  |
| MATERIAL AND<br>FINISH:            | SPOTTED GUM TIMBER RAILINGS, POST AND BATTENS |  |
| FIXING / FOOTING:                  | INGROUND CONCRETE FOOTING                     |  |
| ADDITIONAL OPTIONS:                | NOT APPLICABLE                                |  |
| AUSTRALIAN<br>STANDARDS:           |                                               |  |
| STANDARD DRAWING CROSS REFERENCES: |                                               |  |

125 x 125mm SPOTTED GUM POST FIXED
TO GUSSET PLATE
40 x 30mm SPOTTED GUM TIMBER
RAILINGS NOTCHED INTO POST
40 x 30 x 1500mm SPOTTED GUM TIMBER
BATTEN FIXED TO RAILINGS WITH 1 NO.
GALVANISED SCREWS PER RAILINGS