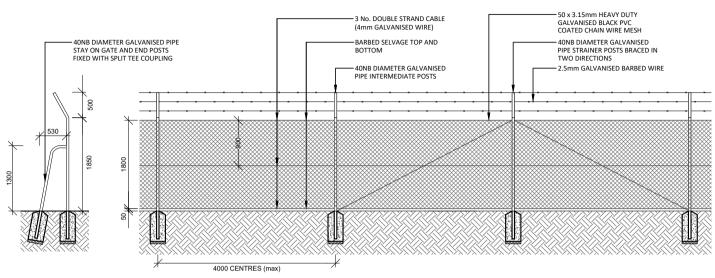

**QUICK SPECIFICATION** APPLICATION OR TO BE CONFIRMED WITH COUNCIL REPRESENTATIVE TYPICAL LOCATION: PRODUCT: 40NB DIAMETER GALVANISED PIPE STRAINER POST SUPPLIER: CONTRACTOR TO NOMINATE MATERIAL AND POSTS: 40NB (OD48.3mm) GALVANISED STEEL, POWDERCOATED FINISH: RAILS: 40NB (OD48.3mm) GALVANISED STEEL, POWDERCOATED CHAIN WIRE MESH: 50 X 3.15 HEAVY DUTY GALVANISED STEEL WITH PVC COATING FIXING / FOOTING: INGROUND CONCRETE FOOTING ADDITIONAL OPTIONS: NOT APPLICABLE AUSTRALIAN AS 1725.1 CHAIN LINK FABRIC FENCING, PART 1: SECURITY FENCES STANDARDS: AND GATES STANDARD DRAWING CROSS REFERENCES:

01 POST AND STARINER POSTS ASSEMBLY - SECTION SCALE: 1:75 @ A4

CHAIN MESH TO BE TIED TO ALL
CABLES WITH 2mm SOFT
GALVANISED WIRE AT 400mm
SPACING

BARBED SELVEDGE TOP AND
BOTTOM OF MESH

DOUBLE STRAND CABLE (4mm
GALVANISED WIRE)