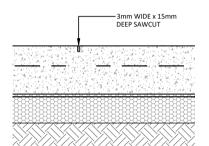

**QUICK SPECIFICATION** 

SPORTING OVALS WITH CRICKET FACILITIES

APPLICATION OR

TYPICAL LOCATION:

150 OUT FOR STUMPS, FILL WITH WASHED SAND

02 SAWCUT - SECTION
SCALE: 1:10 @ A4

03 BOX OUT - SECTION
SCALE: 1:10 @ A4