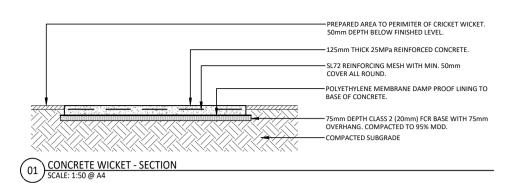

PREPARED AREA TO WICKET PERIMETER AS REQUIRED BY COUNCIL REPRESENTATIVE

CRICKET WICKET - PLAN
SCALE: 1:100 @ A4

Drawn HK
Checked AC, AN
Approved JG
Date JUNE 2023

STANDARD DETAIL LANDSCAPE CONSTRUCTION DETAIL