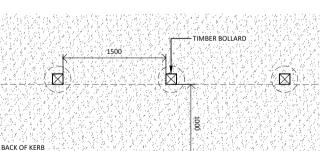

## **QUICK SPECIFICATION**

| APPLICATION OR      | PERIMETERS OF PARKS AND RESERVES IN AREAS AS REQUIRED BY |
|---------------------|----------------------------------------------------------|
| TYPICAL LOCATION:   | ROAD AUTHORITY .                                         |
|                     | TO BE CONFIRMED WITH COUNCIL REPRESENTATIVE              |
| PRODUCT:            | 140 x 140mm TIMBER BOLLARD                               |
| SUPPLIER:           | CONTRACTOR TO NOMINATE                                   |
| MATERIAL AND        | DRESSED ALL ROUND SEASONED HARDWOOD TIMBER OR WHITE      |
| FINISH:             | CYPRESS PINE, NATURAL DURABILITY CLASS 2 OR BETTER       |
|                     | 2 COATS MINIMUM OF NATURAL LANOLIN OIL                   |
|                     |                                                          |
|                     |                                                          |
|                     |                                                          |
| FIXING / FOOTING:   | INGROUND CONCRETE FOOTING, AS DETAILED                   |
| ADDITIONAL OPTIONS: | NOT APPLICABLE                                           |
| AUSTRALIAN          | AS 1428.1 DESIGN FOR ACCESS AND MOBILITY                 |
| STANDARDS:          | AS 1684 RESIDENTIAL TIMBER FRAMING CONSTRUCTION          |
| STANDARD DRAWING    | SDL.2.01 - TIMBER BOLLARD                                |
| CROSS REFERENCES:   |                                                          |