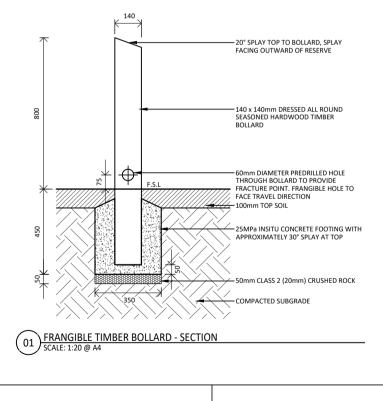

## **QUICK SPECIFICATION**

| APPLICATION OR      | PERIMETERS OF PARKS AND RESERVES IN AREAS AS REQUIRED BY |
|---------------------|----------------------------------------------------------|
| TYPICAL LOCATION:   | ROAD AUTHORITY .                                         |
|                     | TO BE CONFIRMED WITH COUNCIL REPRESENTATIVE              |
| PRODUCT:            | 140 x 140mm TIMBER BOLLARD                               |
| SUPPLIER:           | CONTRACTOR TO NOMINATE                                   |
| MATERIAL AND        | DRESSED ALL ROUND SEASONED HARDWOOD TIMBER OR WHITE      |
| FINISH:             | CYPRESS PINE, NATURAL DURABILITY CLASS 2 OR BETTER       |
|                     | 2 COATS MINIMUM OF NATURAL LANOLIN OIL                   |
|                     |                                                          |
|                     |                                                          |
|                     |                                                          |
| FIXING / FOOTING:   | INGROUND CONCRETE FOOTING, AS DETAILED                   |
| ADDITIONAL OPTIONS: | NOT APPLICABLE                                           |
| AUSTRALIAN          | AS 1428.1 DESIGN FOR ACCESS AND MOBILITY                 |
| STANDARDS:          | AS 1684 RESIDENTIAL TIMBER FRAMING CONSTRUCTION          |
| STANDARD DRAWING    | SDL.2.01 - TIMBER BOLLARD                                |
| CROSS REFERENCES:   |                                                          |