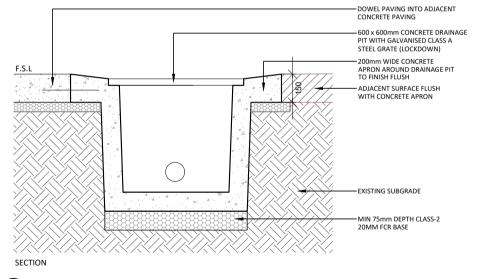

## FLAN

| QUICK SPEC                          |                                                                 |
|-------------------------------------|-----------------------------------------------------------------|
| APPLICATION OR<br>TYPICAL LOCATION: | TO BE CONFIRMED WITH COUNCIL REPRESENTATIVE                     |
| PRODUCT:                            | CONTRACTOR TO NOMINATE                                          |
| SUPPLIER:                           | CONTRACTOR TO NOMINATE                                          |
| MATERIAL AND<br>FINISH:             | 600 x 600mm DRAINAGE PIT WITH GALVANISED CLASS A STEEL<br>GRATE |
| FIXING / FOOTING:                   | NOT APPLICABLE                                                  |
| ADDITIONAL OPTIONS:                 | HEEL GUARD IF LOCATED IN PATH OF TRAVEL                         |
| AUSTRALIAN                          |                                                                 |
| STANDARDS:                          |                                                                 |
| STANDARD DRAWING                    | SDL.3.01 - CONCRETE PATH                                        |
| CROSS REFERENCES:                   |                                                                 |

01 CONCRETE GRATED PIT SCALE: 1:20 @ A4

Drawn HK Checked AC, AN Approved JG Date JUNE 2023

STANDARD DETAIL LANDSCAPE CONSTRUCTION DETAIL DWG NO.

**SDL.4.02** 

CONCRETE GRATED PIT DETAIL

REVISION\_A