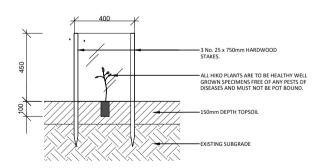

01 HIKO WITH PLASTIC SLEEVE TREE GUARD - SECTION SCALE: 1:25 @ A4

02 HIKO WITH NO TREE GUARD - SECTION SCALE: 1:25 @ A4

| Drawn    | нк        |
|----------|-----------|
| Checked  | AC, AN    |
| Approved | JG        |
| Date     | JUNE 2023 |