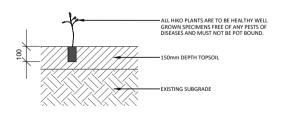

01 HIKO WITH PLASTIC SLEEVE TREE GUARD - SECTION SCALE: 1:25 @ A4

02 HIKO WITH NO TREE GUARD - SECTION SCALE: 1:25 @ A4

| Drawn    | нк        |
|----------|-----------|
| Checked  | AC, AN    |
| Approved | JG        |
| Date     | JUNE 2023 |