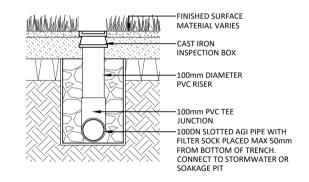

02 AGI DRAINAGE PIPE - SECTION SCALE: 1:20 @ A4

O3 AGI INSPECTION/ FLUSH - SECTION
SCALE: 1:20 @ A4

| Drawn    | нк        |
|----------|-----------|
| Checked  | AC, AN    |
| Approved | JG        |
| Date     | JUNE 2023 |