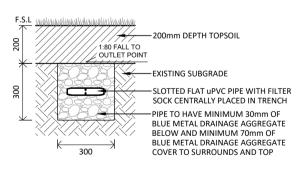

01 FLAT AGI DRAINAGE PIPE - SECTION SCALE: 1:20 @ A4

P.S.L 200mm DEPTH TOPSOIL
1:80 FALL TO OUTLET POINT

EXISTING SUBGRADE

Ø100mm SLOTTED uPVC PIPE
WITH FILTER SOCK
PIPE TO HAVE MINIMUM 30mm OF
BLUE METAL DRAINAGE AGGREGATE
BELOW AND MINIMUM 70MM OF
BLUE METAL DRAINAGE AGGREGATE
COVER TO SURROUNDS AND TOP