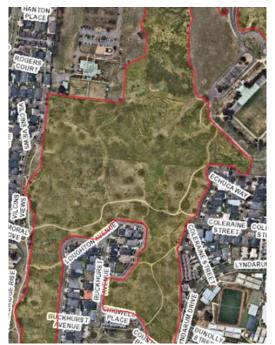

# **Nature Play in Epping North**



# **Conservation Reserve**

Unplug your devices and plug into nature. Epping North Conservation Reserve is a native woodland sanctuary in the heart of Epping. Expect to find grassy areas to relax and have picnics and walking tracks for those wanting to explore.





#### Features

- Loose branches
- Natural beauty
- Walking paths

# Nature Play activities:

- Bug exploration
- Explore the natural environment
- Make bush shelters
- Explore your five senses
- Collect natural things to make a mobile
- Go on a scavenger hunt

#### **Plants and animals**

The Epping North Conservation Reserve makes a significant contribution to supporting local wildlife. Work is ongoing to restore the River Red Gum grassland by planting a variety of native grasses, wildflowers and shrubs. Keep your eyes and ears open for the huge variety of birds that reside here.

# Location

The reserve is located on Stonebridge Rise, Epping

# Public transport

Bus 357 from Epping Station (10 mins)

# Looking after the park

- Leave everything as you find it
- Take all rubbish home
-