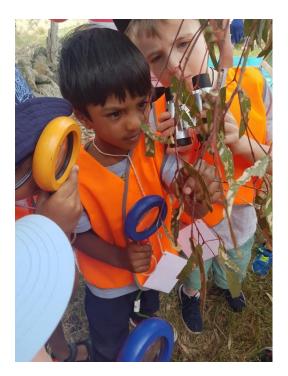

# Nature Play activities:

- Bug exploration
- Explore the natural environment
- Make bush shelters
- Explore your five senses
- Collect natural things to make a mobile
- Go on a scavenger hunt

#### **Plants and animals**

The Epping North Conservation Reserve makes a significant contribution to supporting local wildlife. Work is ongoing to restore the River Red Gum grassland by planting a variety of native grasses, wildflowers and shrubs. Keep your eyes and ears open for the huge variety of birds that reside here.