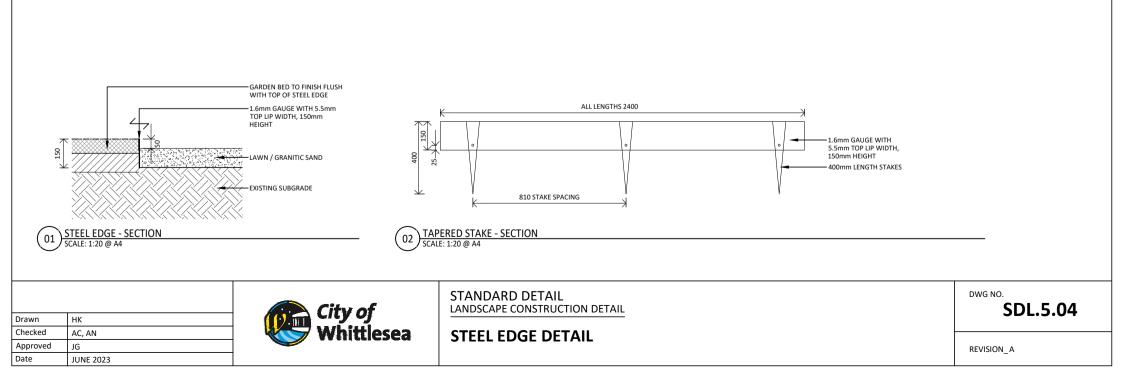

| QUICK SPECIFICATION                   |                                                    |
|---------------------------------------|----------------------------------------------------|
| APPLICATION OR                        | GARDEN BED EDGING IN PARKS AND PUBLIC SPACES.      |
| TYPICAL LOCATION:                     | TO BE CONFIRMED WITH COUNCIL REPRESENTATIVE        |
| PRODUCT:                              | STEEL EDGING                                       |
| SUPPLIER:                             | CONTRACTOR TO NOMINATE                             |
| MATERIAL AND<br>FINISH:               | 1.6mm GAUGE WITH 5.5mm TOP LIP WIDTH, 150mm HEIGHT |
| FIXING / FOOTING:                     | NOT APPLICABLE                                     |
| ADDITIONAL OPTIONS:                   | NOT APPLICABLE                                     |
| AUSTRALIAN<br>STANDARDS:              | NOT APPLICABLE                                     |
| STANDARD DRAWING<br>CROSS REFERENCES: | SDL.6.02 - SHRUB AND TUBESTOCK PLANTING            |