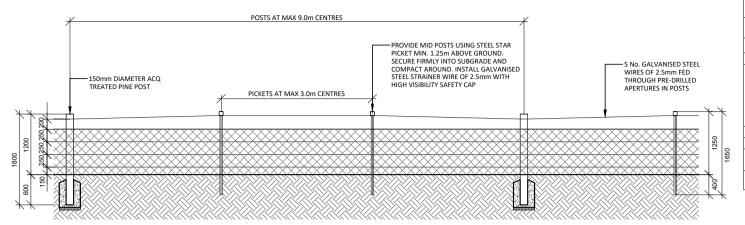

01 PLAIN WIRE FENCE WITH RABBIT PROOF SKIRT - SECTION
SCALE: 1:75 @A4

STRAINING CORNER POST ASSEMBLY

SCALE: 1:100 @A4

Drawn HK
Checked AC, AN
Approved JG
Date JUNE 2023

STANDARD DETAIL LANDSCAPE CONSTRUCTION DETAIL

PLAIN WIRE FENCE WITH RABBIT PROOF SKIRT DETAIL

DWG NO.

**SDL.2.14** 

REVISION\_A