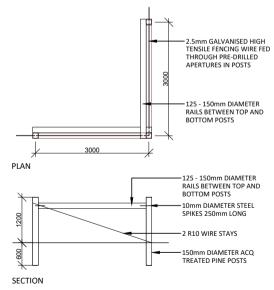

01 PLAIN WIRE FENCE WITH RABBIT PROOF SKIRT - SECTION
SCALE: 1:75 @A4

STRAINING CORNER POST ASSEMBLY

SCALE: 1:100 @A4

Drawn HK
Checked AC, AN
Approved JG
Date JUNE 2023

STANDARD DETAIL LANDSCAPE CONSTRUCTION DETAIL

PLAIN WIRE FENCE WITH RABBIT PROOF SKIRT DETAIL

DWG NO.

**SDL.2.14** 

REVISION\_A