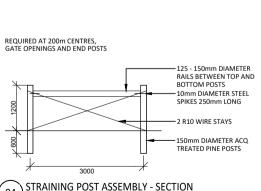

01 PLAIN WIRE FENCE WITH RABBIT PROOF SKIRT - SECTION
SCALE: 1:75 @A4

STRAINING CORNER POST ASSEMBLY

SCALE: 1:100 @A4

Drawn HK
Checked AC, AN
Approved JG
Date JUNE 2023

STANDARD DETAIL LANDSCAPE CONSTRUCTION DETAIL

PLAIN WIRE FENCE WITH RABBIT PROOF SKIRT DETAIL

DWG NO.

**SDL.2.14** 

REVISION\_A