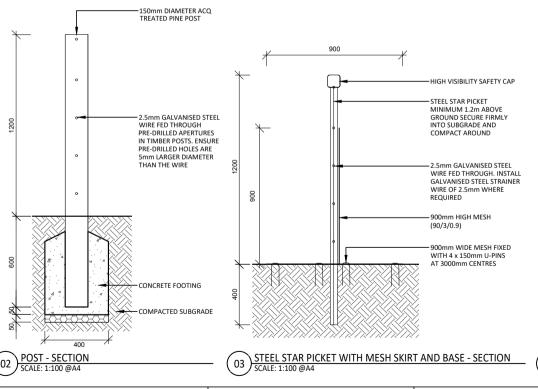

01 PLAIN WIRE FENCE WITH RABBIT PROOF SKIRT - SECTION
SCALE: 1:75 @A4

STRAINING CORNER POST ASSEMBLY

SCALE: 1:100 @A4

Drawn HK
Checked AC, AN
Approved JG
Date JUNE 2023

STANDARD DETAIL LANDSCAPE CONSTRUCTION DETAIL

PLAIN WIRE FENCE WITH RABBIT PROOF SKIRT DETAIL

DWG NO.

**SDL.2.14** 

REVISION\_A