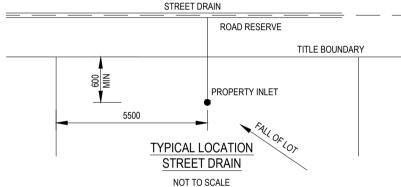

## NOTES:

- 1. ALL PROPERTY CONNECTION PIPES AND FITTINGS TO BE OF 100mm PVC SEWER CLASS SN6, REFER AS 1260.
- 2. ALL PVC JOINTS TO BE SEALED WITH SOLVENT CEMENT OR RUBBER RING JOINTS.
- DEPTH 'D' = 400mm MINIMUM UNLESS APPROVED BY COUNCIL.
- BACKFILL AROUND RISER PIPE WITH CLASS 3 CRUSHED ROCK OR CLASS 3 CRUSHED CONCRETE.
- BED PROPERTY CONNECTION PIPE ON 50mm COMPACTED 20mm CLASS 3 CRUSHED ROCK OR CLASS 3 CRUSHED CONCRETE.
- BACKFILL TRENCH WITH CLASS 3 20mm CRUSHED ROCK OR CLASS 3 20mm CRUSHED CONCRETE TO 100mm ABOVE THE PROPERTY CONNECTION IN EASEMENTS AND UNPAVED AREAS AND TO SUBGRADE LEVEL UNDER FOOTPATHS AND PAVED AREAS.
- ALL DIMENSIONS IN MILLIMETRES.
- NOT APPLICABLE TO MELBOURNE WATER CORPORATION DRAINAGE ASSETS. FOR MWC WORKS REFER TO MWC LAND DEVELOPMENT MANUAL.