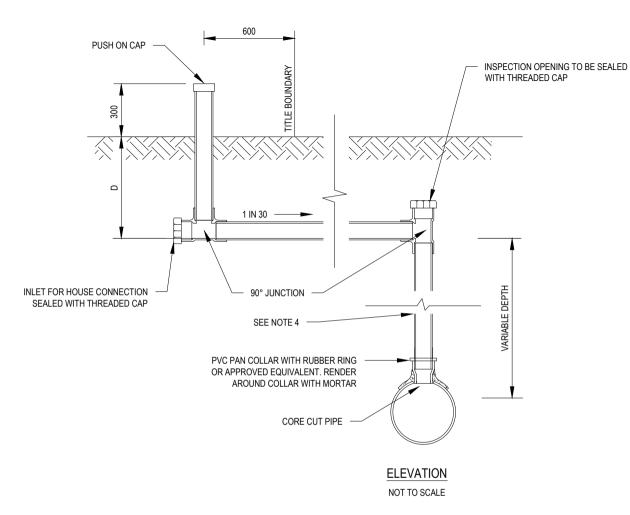

## NOTES:

- 1. ALL PROPERTY CONNECTION PIPES AND FITTINGS TO BE OF 100mm PVC SEWER CLASS SN6, REFER AS 1260.
- 2. ALL PVC JOINTS TO BE SEALED WITH SOLVENT CEMENT OR RUBBER RING JOINTS.
- DEPTH 'D' = 400mm MINIMUM UNLESS APPROVED BY COUNCIL.
- BACKFILL AROUND RISER PIPE WITH CLASS 3 CRUSHED ROCK OR CLASS 3 CRUSHED CONCRETE.
- BED PROPERTY CONNECTION PIPE ON 50mm COMPACTED 20mm CLASS 3 CRUSHED ROCK OR CLASS 3 CRUSHED CONCRETE.
- BACKFILL TRENCH WITH CLASS 3 20mm CRUSHED ROCK OR CLASS 3 20mm CRUSHED CONCRETE TO 100mm ABOVE THE PROPERTY CONNECTION IN EASEMENTS AND UNPAVED AREAS AND TO SUBGRADE LEVEL UNDER FOOTPATHS AND PAVED AREAS.
- ALL DIMENSIONS IN MILLIMETRES.
- NOT APPLICABLE TO MELBOURNE WATER CORPORATION DRAINAGE ASSETS. FOR MWC WORKS REFER TO MWC LAND DEVELOPMENT MANUAL.

STANDARD DRAWINGS FOR SUBDIVISIONS IN GROWTH AREAS PROPERTY INLET TYPE A