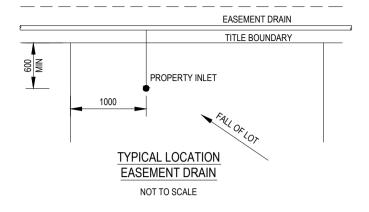

## NOTES:

- 1. ALL PROPERTY CONNECTION PIPES AND FITTINGS TO BE OF 100mm PVC SEWER CLASS SN6, REFER AS 1260.
- 2. ALL PVC JOINTS TO BE SEALED WITH SOLVENT CEMENT OR RUBBER RING JOINTS.
- DEPTH 'D' = 400mm MINIMUM UNLESS APPROVED BY COUNCIL.
- BACKFILL AROUND RISER PIPE WITH CLASS 3 CRUSHED ROCK OR CLASS 3 CRUSHED CONCRETE.
- BED PROPERTY CONNECTION PIPE ON 50mm COMPACTED 20mm CLASS 3 CRUSHED ROCK OR CLASS 3 CRUSHED CONCRETE.
- BACKFILL TRENCH WITH CLASS 3 20mm CRUSHED ROCK OR CLASS 3 20mm CRUSHED CONCRETE TO 100mm ABOVE THE PROPERTY CONNECTION IN EASEMENTS AND UNPAVED AREAS AND TO SUBGRADE LEVEL UNDER FOOTPATHS AND PAVED AREAS.
- ALL DIMENSIONS IN MILLIMETRES.
- NOT APPLICABLE TO MELBOURNE WATER CORPORATION DRAINAGE ASSETS. FOR MWC WORKS REFER TO MWC LAND DEVELOPMENT MANUAL.