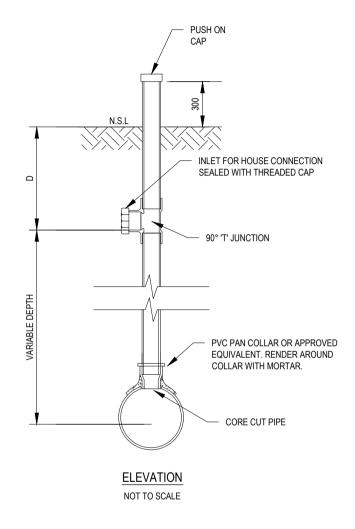

## NOTES:

- ALL PROPERTY CONNECTION PIPES AND FITTINGS TO BE OF 100mm PVC SEWER CLASS SN6, REFER AS 1260.
- 2. ALL PVC JOINTS TO BE SEALED WITH SOLVENT CEMENT OR RUBBER RING JOINTS.
- 3. DEPTH 'D' = 400mm MINIMUM UNLESS APPROVED BY COUNCIL.
- 4. BACKFILL AROUND RISER PIPE WITH CLASS 3 CRUSHED ROCK OR CLASS 3 CRUSHED CONCRETE.
- BED PROPERTY CONNECTION PIPE ON 50mm COMPACTED 20mm CLASS 3 CRUSHED ROCK OR CLASS 3 CRUSHED CONCRETE.
- 6. ALL DIMENSIONS IN MILLIMETRES OR AS NOTED OTHERWISE.
- NOT APPLICABLE TO MELBOURNE WATER CORPORATION DRAINAGE ASSETS. FOR MWC WORKS REFER TO MWC LAND DEVELOPMENT MANUAL.

STANDARD DRAWINGS FOR SUBDIVISIONS IN GROWTH AREAS PROPERTY INLET TYPE B