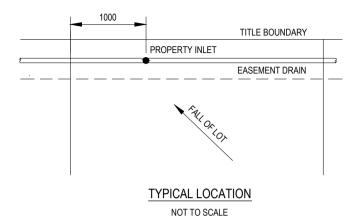

## NOTES:

- ALL PROPERTY CONNECTION PIPES AND FITTINGS TO BE OF 100mm PVC SEWER CLASS SN6, REFER AS 1260.
- 2. ALL PVC JOINTS TO BE SEALED WITH SOLVENT CEMENT OR RUBBER RING JOINTS.
- 3. DEPTH 'D' = 400mm MINIMUM UNLESS APPROVED BY COUNCIL.
- 4. BACKFILL AROUND RISER PIPE WITH CLASS 3 CRUSHED ROCK OR CLASS 3 CRUSHED CONCRETE.
- BED PROPERTY CONNECTION PIPE ON 50mm COMPACTED 20mm CLASS 3 CRUSHED ROCK OR CLASS 3 CRUSHED CONCRETE.
- 6. ALL DIMENSIONS IN MILLIMETRES OR AS NOTED OTHERWISE.
- NOT APPLICABLE TO MELBOURNE WATER CORPORATION DRAINAGE ASSETS. FOR MWC WORKS REFER TO MWC LAND DEVELOPMENT MANUAL.















STANDARD DRAWINGS FOR SUBDIVISIONS IN GROWTH AREAS PROPERTY INLET TYPE B