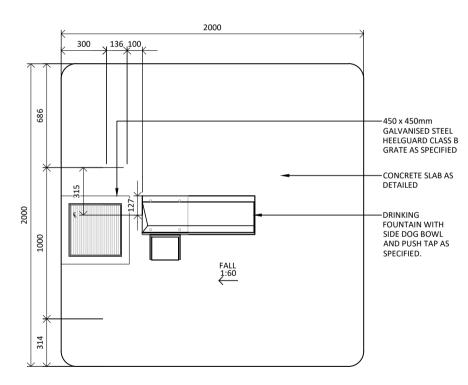

| QUICK SPECIFICATION              |                                             |
|----------------------------------|---------------------------------------------|
| APPLICATION OR TYPICAL LOCATION: |                                             |
| PRODUCT:                         | DRINKING FOUNTAIN WITH TAP AND DOG-BOWL     |
| SUPPLIER:                        |                                             |
| MATERIAL AND<br>FINISH:          | GALVANISED ZINC                             |
|                                  | DOG BOWL AND SIDE MOUNTED TOP               |
| FIXING / FOOTING:                | BOLT DOWN FIXING, INGROUND CONCRETE FOOTING |
| ADDITIONAL OPTIONS:              | NOT APPLICABLE                              |
| AUSTRALIAN                       | AS 1428.1 DESIGN FOR ACCESS AND MOBILITY    |
| STANDARDS:                       |                                             |
| STANDARD DRAWING                 |                                             |
| CROSS REFERENCES:                |                                             |

01 DRINKING FOUNTAIN - SECTION SCALE: 1:20 @ A4

O1 DRINKING FOUNTAIN - PLAN SCALE: 1:20 @ A4

 Drawn
 HK

 Checked
 AC, AN

 Approved
 JG

 Date
 JUNE 2023

STANDARD DETAIL LANDSCAPE CONSTRUCTION DETAIL

**DRINKING FOUNTAIN DETAIL** 