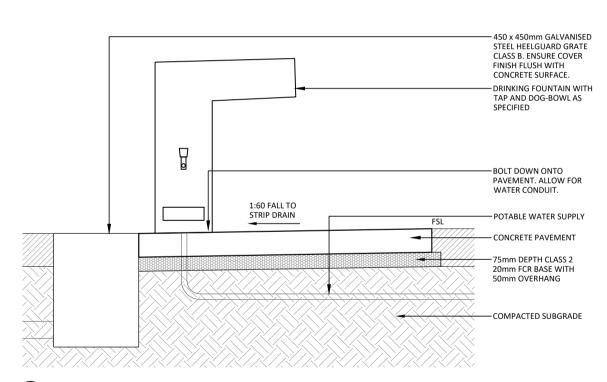

| QUICK SPECIFICATION              |                                             |
|----------------------------------|---------------------------------------------|
| APPLICATION OR TYPICAL LOCATION: |                                             |
| PRODUCT:                         | DRINKING FOUNTAIN WITH TAP AND DOG-BOWL     |
| SUPPLIER:                        |                                             |
| MATERIAL AND<br>FINISH:          | GALVANISED ZINC                             |
|                                  | DOG BOWL AND SIDE MOUNTED TOP               |
| FIXING / FOOTING:                | BOLT DOWN FIXING, INGROUND CONCRETE FOOTING |
| ADDITIONAL OPTIONS:              | NOT APPLICABLE                              |
| AUSTRALIAN                       | AS 1428.1 DESIGN FOR ACCESS AND MOBILITY    |
| STANDARDS:                       |                                             |
| STANDARD DRAWING                 |                                             |
| CROSS REFERENCES:                |                                             |

01 DRINKING FOUNTAIN - SECTION SCALE: 1:20 @ A4

O1 DRINKING FOUNTAIN - PLAN SCALE: 1:20 @ A4

 Drawn
 HK

 Checked
 AC, AN

 Approved
 JG

 Date
 JUNE 2023

STANDARD DETAIL LANDSCAPE CONSTRUCTION DETAIL

**DRINKING FOUNTAIN DETAIL** 