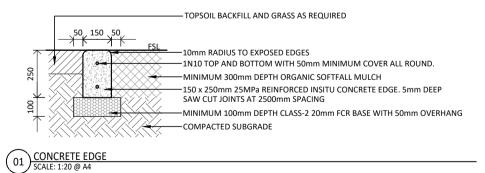

Drawn HK
Checked AC, AN
Approved JG
Date JUNE 2023

STANDARD DETAIL LANDSCAPE CONSTRUCTION DETAIL

**CONCRETE EDGE DETAIL** 

| QUICK SPECIFICATION                |                                                                                            |
|------------------------------------|--------------------------------------------------------------------------------------------|
| APPLICATION OR                     | GARDEN BED AND PLAYGROUND EDGING IN PARKS AND PUBLIC                                       |
| TYPICAL LOCATION:                  | SPACE, AS DIRECTED BY THE COUNCIL REPRESENTATIVE.                                          |
| PRODUCT:                           | 150 x 300mm 25MPa INSITU CONCRETE                                                          |
| SUPPLIER:                          | NOT APPLICABLE                                                                             |
| MATERIAL AND<br>FINISH:            | OFF-FORM CLASS 2 FOR SIDE FACES, UNFORMED FACES TO BE FLOAT FINISH.                        |
|                                    | 10mm RADIUS TO ALL EXPOSED EDGES                                                           |
|                                    | L8TM3 TRENCH MESH                                                                          |
|                                    | EXPANSION JOINTS AT TYPICALLY 10m INTERVALS AND ABUTTING FIXED HARD SURFACES OR STRUCTURES |
|                                    | SAW CUT JOINTS AT TYPICALLY 2.5m INTERVALS OR AS PER LANDSCAPE DESIGN DRAWINGS             |
| FIXING / FOOTING:                  | NOT APPLICABLE                                                                             |
| ADDITIONAL OPTIONS:                | NOT APPLICABLE                                                                             |
| AUSTRALIAN                         | AS 3610.1 FORMWORK FOR CONCRETE                                                            |
| STANDARDS:                         | AS 3600 CONCRETE STRUCTURES                                                                |
|                                    | AS 2870 RESIDENTIAL SLABS AND FOOTINGS                                                     |
| STANDARD DRAWING CROSS REFERENCES: |                                                                                            |
|                                    |                                                                                            |