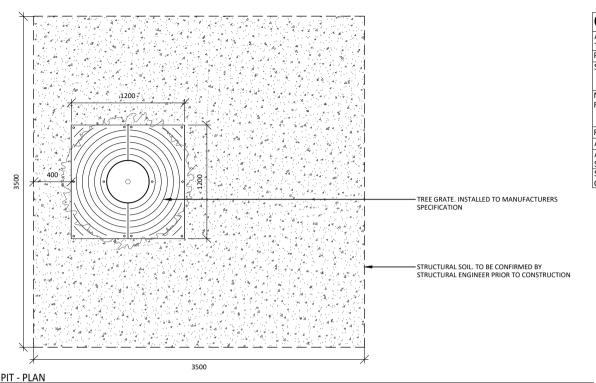

STRUCTURAL SOIL TREE PIT - PLAN SCALE: 1:40 @A4

3500 STRUCTURAL SOIL 1200 400 - TREE GRATE. INSTALLED TO MANUFACTURERS SPECIFICATION AGI TO BACK OF KERB-STEEL ANGLE AND NELSON STUD. REFER TO CONCRETE KERB MANUFACTURERS SPECIFICATION CONCRETE PATH. REFER TO SDL.3.01 STRUCTURAL SOIL. TO BE CONFIRMED BY STRUCTURAL ENGINEER PRIOR TO CONSTRUCTION 100mm CRUSHED ROACK DRAINAGE LAYER TO FALLS 100mm AG DRAIN TO BE EXTENDED TO SURFACE TO ACT AS AN INSPECTION. CONNECT TO STORMWATER SYSTEM.