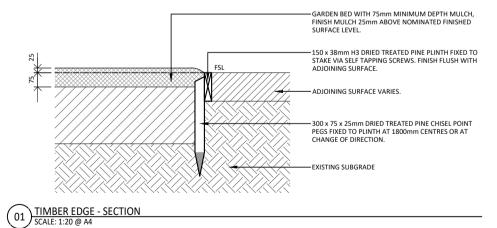

Drawn HK
Checked AC, AN
Approved JG
Date JUNE 2023

STANDARD DETAIL LANDSCAPE CONSTRUCTION DETAIL

**TIMBER EDGE DETAIL** 

| QUICK SPECIFICATION     |                                                                                  |
|-------------------------|----------------------------------------------------------------------------------|
| APPLICATION OR          | GARDEN BED EDGING IN PARKS AND PUBLIC SPACES.                                    |
| TYPICAL LOCATION:       | TO BE CONFIRMED WITH COUNCIL REPRESENTATIVE                                      |
| PRODUCT:                | 150 x 38mm H3 (MIN.) DRIED TREATED PINE PLINTH                                   |
| SUPPLIER:               | CONTRACTOR TO NOMINATE                                                           |
| MATERIAL AND<br>FINISH: | DRESSED ALL ROUND SEASONED HARDWOOD TIMBER, NATURAL DURABILITY CLASS 2 OR BETTER |
|                         | 2 COATS MINIMUM OF NATURAL LANOLIN OIL                                           |
|                         |                                                                                  |
|                         |                                                                                  |
| FIXING / FOOTING:       | 300 x 75 x 25mm DRIED TREATED PINE CHISEL POINT PEG, AS                          |
|                         | DETAILED                                                                         |
| ADDITIONAL OPTIONS      | NOT APPLICABLE                                                                   |
| AUSTRALIAN              |                                                                                  |
| STANDARDS:              |                                                                                  |
| STANDARD DRAWING        |                                                                                  |
| CROSS REFERENCES:       |                                                                                  |