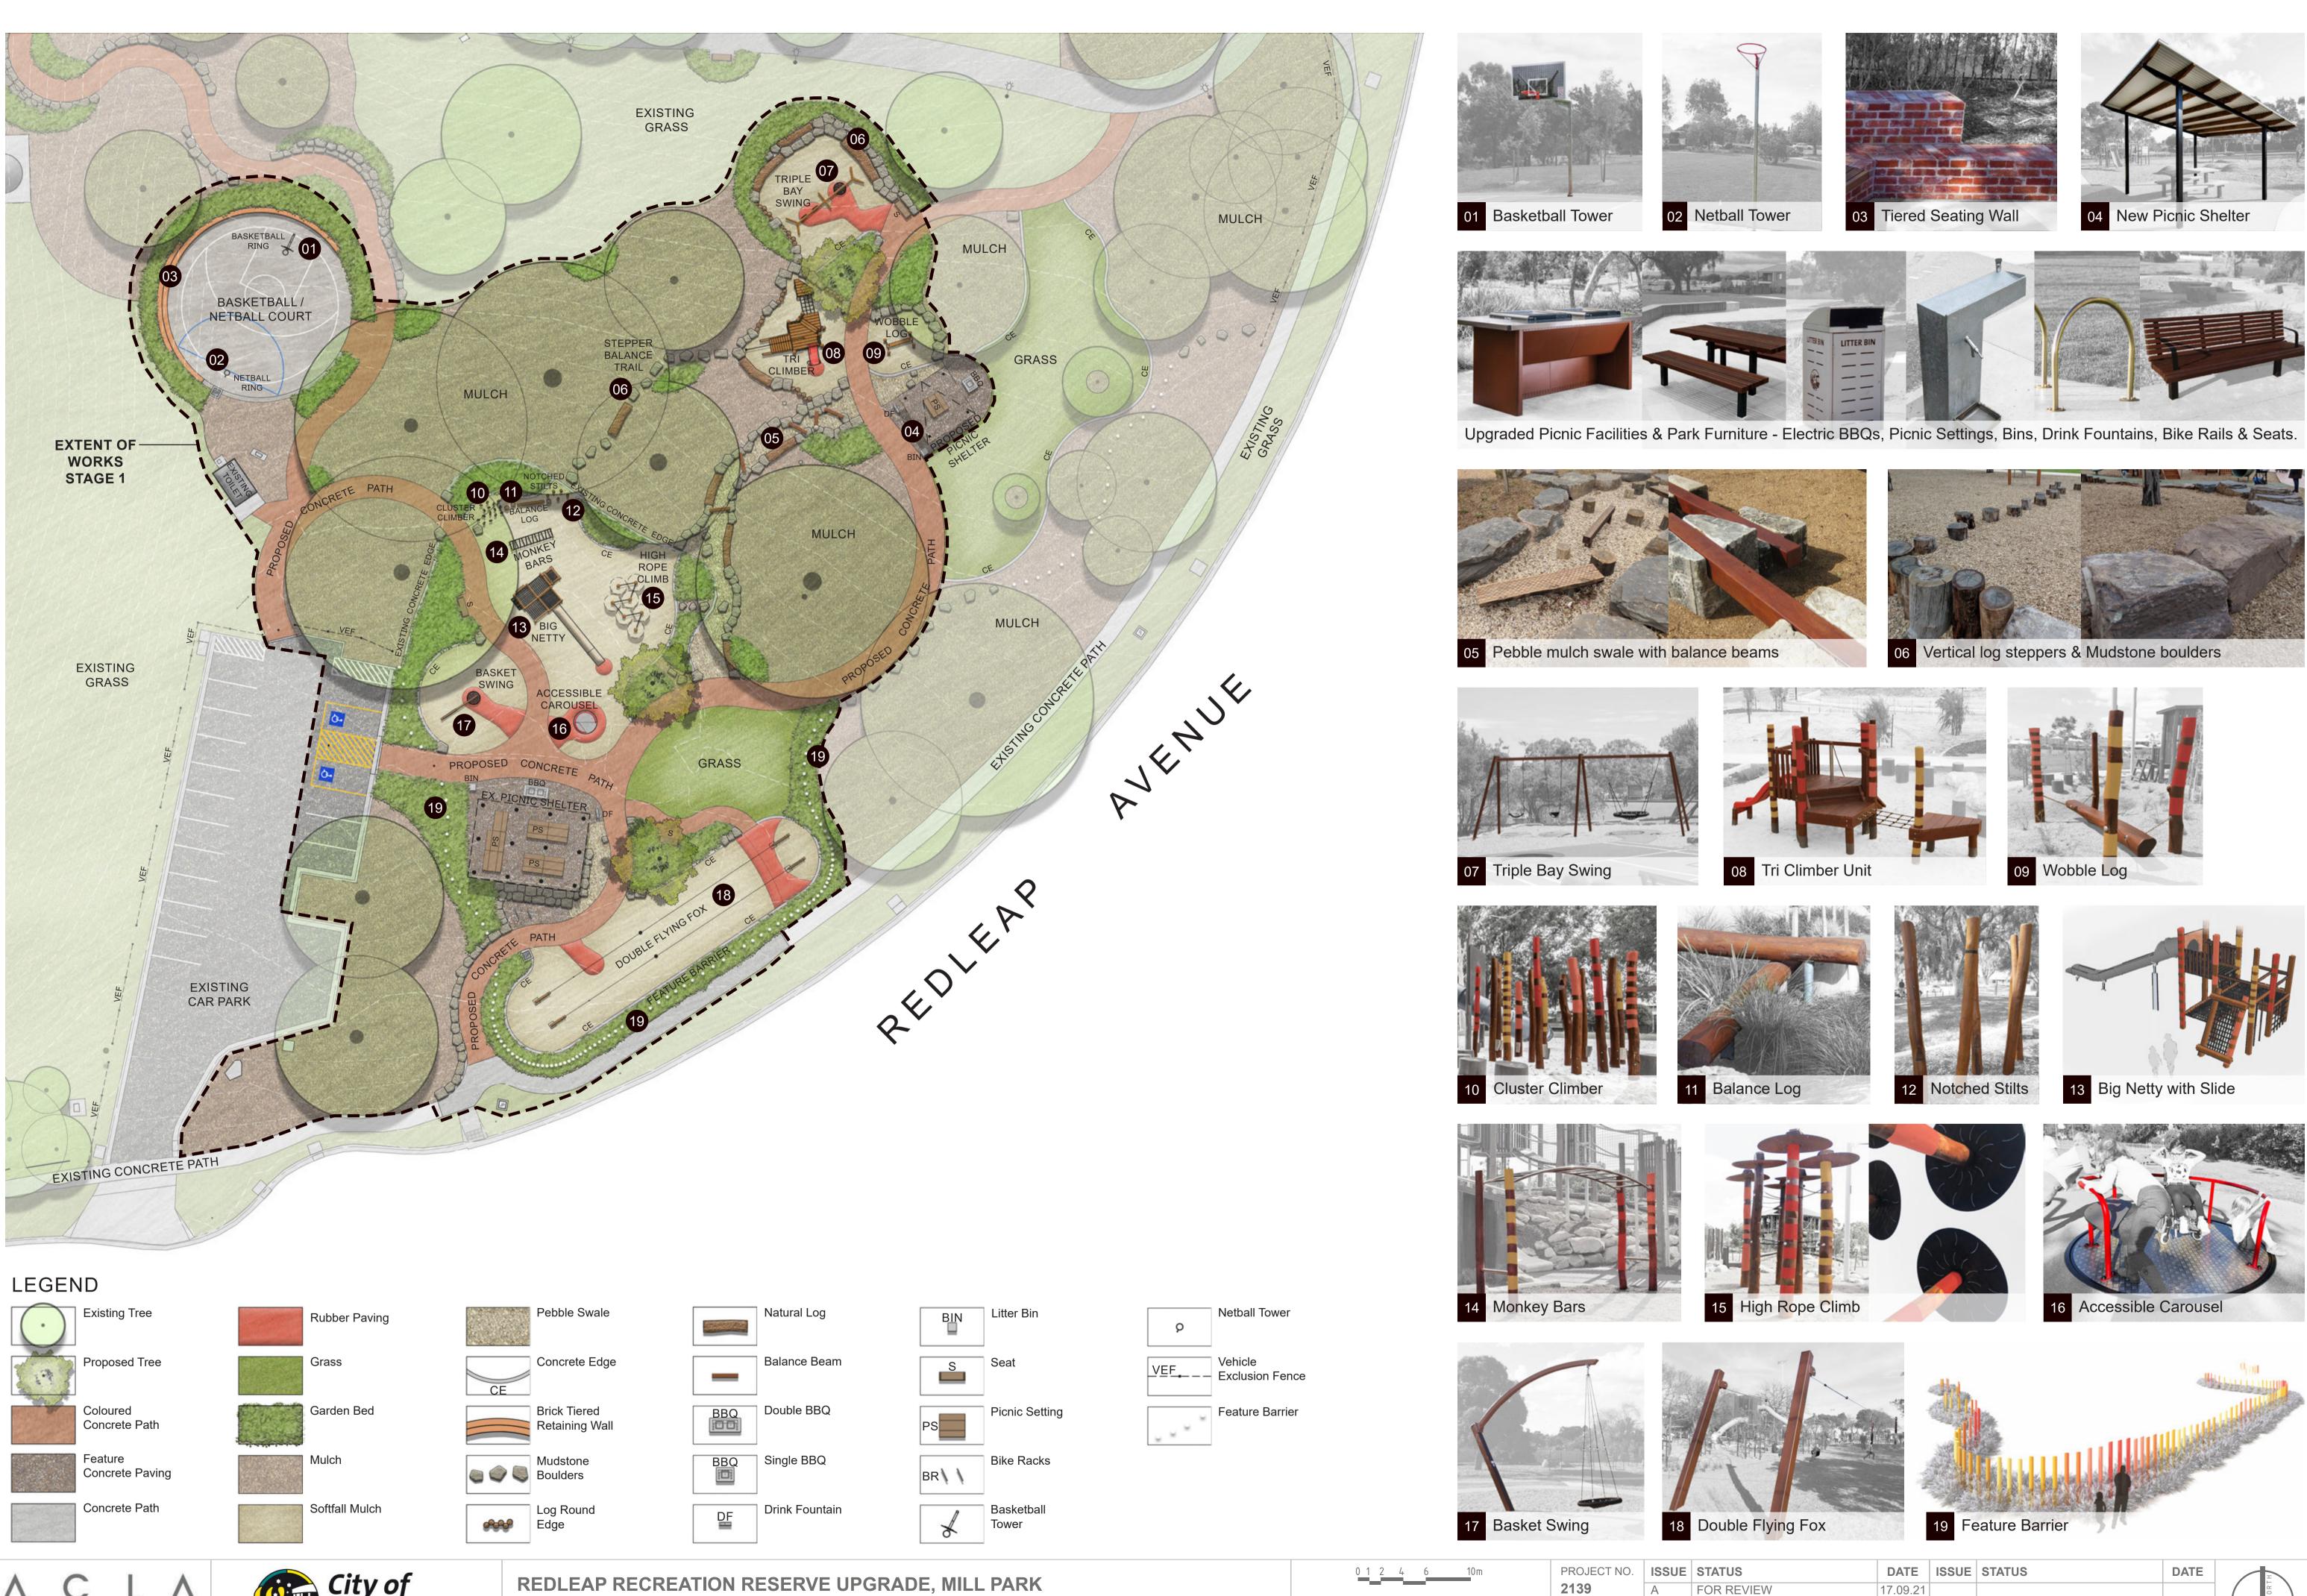

| Existing Tree              | Rubber Paving  | Pebble Swale                   | Natural Log       |
|----------------------------|----------------|--------------------------------|-------------------|
| Proposed Tree              | Grass          | CE Concrete Edge               | Balance Beam      |
| Coloured<br>Concrete Path  | Garden Bed     | Brick Tiered<br>Retaining Wall | BBQ Double BBQ    |
| Feature<br>Concrete Paving | Mulch          | Mudstone Boulders              | BBQ Single BBQ    |
| Concrete Path              | Softfall Mulch | Log Round<br>Edge              | DF Drink Fountain |
|                            |                |                                |                   |

2139 FOR REVIE SCALE 1:250 @ A1 1:500 @ A3 COUNCIL F STAGE 1 - PLAYSPACE UPGRADE CONCEPT PLAN DRAWING NO. 2139-L01

|         | DATE     | ISSUE | STATUS | DATE |       |
|---------|----------|-------|--------|------|-------|
| EW      | 17.09.21 |       |        |      | L H O |
| EEDBACK | 04.10.21 |       |        |      |       |
|         |          |       |        |      |       |
|         |          |       |        |      |       |