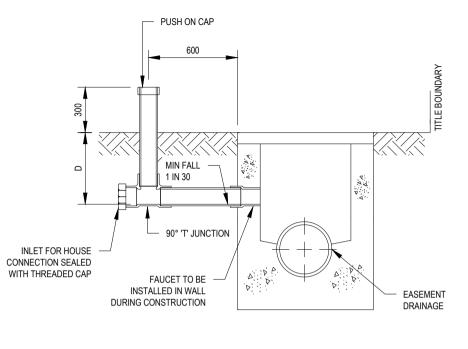

NOT TO SCALE

EASEMENT DRAINAGE ELEVATION

NOT TO SCALE

## NOTES:

- 1. ALL PIPES AND FITTINGS TO BE OF 100mm PVC CLASS SN6, REFER AS 1260.
- 2. ALL PVC JOINTS TO BE SEALED WITH SOLVENT CEMENT OR RUBBER RING JOINTS.
- 3. DEPTH 'D' = 400mm MINIMUM UNLESS APPROVED BY COUNCIL.
- 4. BED PROPERTY CONNECTION PIPE ON 50MM COMPACTED 20mm CLASS 3 CRUSHED ROCK OR CLASS 3 CRUSHED CONCRETE.
- BACKFILL TRENCH WITH CLASS 3 20mm CRUSHED ROCK OR CLASS 3 20mm CRUSHED CONCRETE TO 100mm ABOVE THE PROPERTY CONNECTION PIPE IN EASEMENTS AND UNPAVED AREAS AND TO SUBGRADE LEVEL UNDER FOOTPATHS AND PAVED AREAS.
- 6. TRENCH UNDER FOOTPATH TO BE BACKFILLED WITH COMPACTED 20MM CLASS 3 CRUSHED ROCK.
- 7. IF THE HOLE IN THE PIT WALL FOR THE PIPE IS NOT AVAILABLE, A HOLE IS TO BE CORE DRILLED.
- 8. ALL DIMENSIONS IN MILLIMETRES OR AS NOTED OTHERWISE.
- 9. REFER TO EDCM 605-609 FOR PIT DETAILS.