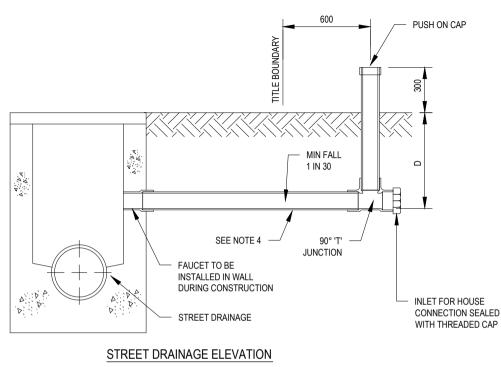

## NOTES:

- 1. ALL PIPES AND FITTINGS TO BE OF 100mm PVC CLASS SN6, REFER AS 1260.
- 2. ALL PVC JOINTS TO BE SEALED WITH SOLVENT CEMENT OR RUBBER RING JOINTS.
- 3. DEPTH 'D' = 400mm MINIMUM UNLESS APPROVED BY COUNCIL.
- 4. BED PROPERTY CONNECTION PIPE ON 50MM COMPACTED 20mm CLASS 3 CRUSHED ROCK OR CLASS 3 CRUSHED CONCRETE.
- BACKFILL TRENCH WITH CLASS 3 20mm CRUSHED ROCK OR CLASS 3 20mm CRUSHED CONCRETE TO 100mm ABOVE THE PROPERTY CONNECTION PIPE IN EASEMENTS AND UNPAVED AREAS AND TO SUBGRADE LEVEL UNDER FOOTPATHS AND PAVED AREAS.
- 6. TRENCH UNDER FOOTPATH TO BE BACKFILLED WITH COMPACTED 20MM CLASS 3 CRUSHED ROCK.
- 7. IF THE HOLE IN THE PIT WALL FOR THE PIPE IS NOT AVAILABLE, A HOLE IS TO BE CORE DRILLED.
- 8. ALL DIMENSIONS IN MILLIMETRES OR AS NOTED OTHERWISE.
- 9. REFER TO EDCM 605-609 FOR PIT DETAILS.