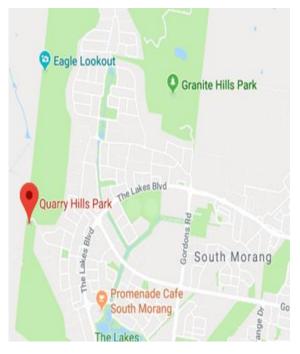

# **Nature Play in Quarry Hills**

## **Regional Park**



Quarry Hills preserves the imprint of geological events occurring around 400 million years ago. Ride your bike or walk the fantastic tracks and take in the views of the city and mountains. This is a unique park encompassing more than 220 hectares.





#### Features

- Walking track
- Shelter
- Natural bush land
- Car parking
- Granite rocks

### **Nature Play activities**

- Invent a scavenger hunt
- Go on a walk and take in the views
- Yell COOEE high on top of the hill
- Play ABC's of the bush. See if you can make it to Z
- Collect nature things and sort them into categories

#### Plants and animals

Be on the lookout for birds of prey, bush birds, small mammals, shiny skinks and kangaroo's. There is also a lot of native vegetation to immerse yourself in. Be sure to take in the Granite Hills Walking Trail (via Topaz Grove) to view the amazing large granite boulders that are ideal for little climbers.

#### Location

Gravlier Way, South Morang

#### **Public transport**

Bus 386 from Westfield Plenty Valley and then a 10 minute walk