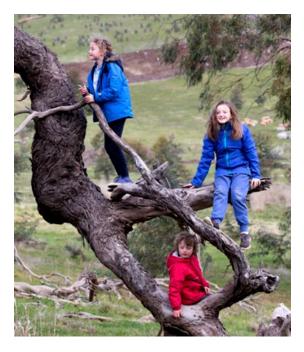

#### Plants and animals

Be on the lookout for birds of prey, bush birds, small mammals, shiny skinks and kangaroo's. There is also a lot of native vegetation to immerse yourself in. Be sure to take in the Granite Hills Walking Trail (via Topaz Grove) to view the amazing large granite boulders that are ideal for little climbers.