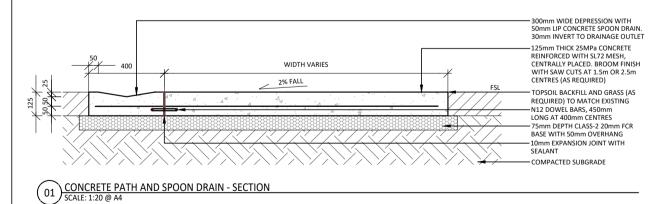

| Drawn    | нк        |
|----------|-----------|
| Checked  | AC, AN    |
| Approved | JG        |
| Date     | JUNE 2023 |

STANDARD DETAIL LANDSCAPE CONSTRUCTION DETAIL

**CONCRETE SPOON DRAIN DETAIL** 

| APPLICATION OR                     | SUBSOIL DRAINAGE IN PARKS AND PLAYGROUNDS, AS DIRECTED   |
|------------------------------------|----------------------------------------------------------|
| TYPICAL LOCATION:                  | BY THE COUNCIL REPRESENTATIVE.                           |
| PRODUCT:                           | CONTRACTOR TO NOMINATE                                   |
| SUPPLIER:                          | CONTRACTOR TO NOMINATE                                   |
| MATERIAL AND<br>FINISH:            | 300mm WIDE DEPRESSION WITH 50mm LIP CONCRETE SPOON DRAIN |
| FIXING / FOOTING:                  | NOT APPLICABLE                                           |
| ADDITIONAL OPTIONS:                | NOT APPLICABLE                                           |
| AUSTRALIAN                         |                                                          |
| STANDARDS:                         |                                                          |
| STANDARD DRAWING CROSS REFERENCES: | SDL.3.01 - CONCRETE PATH                                 |