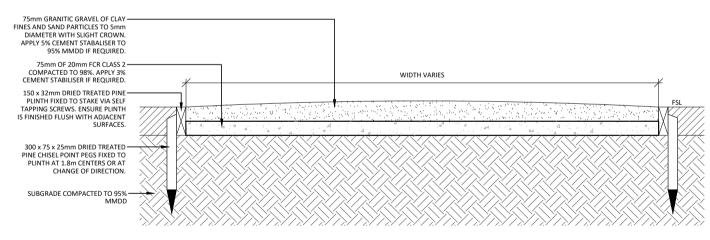

| QUICK SPECIFICATION |                                                           |
|---------------------|-----------------------------------------------------------|
| APPLICATION OR      | FOOTPATHS IN PARKS AND PUBLIC SPACE, AS DIRECTED BY THE   |
| TYPICAL LOCATION:   | COUNCIL REPRESENTATIVE.                                   |
| PRODUCT:            | CONTRACTOR TO NOMINATE                                    |
| SUPPLIER:           | CONTRACTOR TO NOMINATE                                    |
| MATERIAL AND        | - GRANITIC GRAVEL OF CLAY FINES AND SAND PARTICLES TO 5mm |
| FINISH:             | DIAMETER                                                  |
|                     | - 150 x 32mm DRIED TREATED PINE                           |
|                     | - 300 x 75 x 25mm DRIED TREATED PINE                      |
| FIXING / FOOTING:   | NOT APPLICABLE                                            |
| ADDITIONAL OPTIONS: | NOT APPLICABLE                                            |
| AUSTRALIAN          |                                                           |
| STANDARDS:          |                                                           |
| STANDARD DRAWING    |                                                           |
| CROSS REFERENCES:   |                                                           |

GRANITIC SAND PATH - SECTION
SCALE: 1:20 @ A4

 Drawn
 HK

 Checked
 AC, AN

 Approved
 JG

 Date
 JUNE 2023

STANDARD DETAIL LANDSCAPE CONSTRUCTION DETAIL

**GRANITIC SAND PATH DETAIL** 

DWG NO.