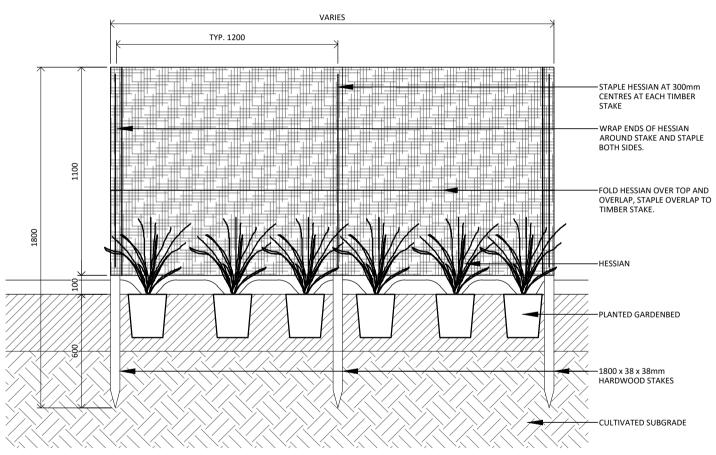

| QUICK SPECIFICATION                |                                             |
|------------------------------------|---------------------------------------------|
| APPLICATION OR TYPICAL LOCATION:   | TO BE CONFIRMED WITH COUNCIL REPRESENTATIVE |
| PRODUCT:                           | 1100mm HIGH TEMP HESSIAN FENCE              |
| SUPPLIER:                          | CONTRACTOR TO NOMINATE                      |
| MATERIAL AND<br>FINISH:            | 1800 x 38 x 38mm HARDWOOD TIMBER STAKES     |
| FIXING / FOOTING:                  | INGROUND CONCRETE FOOTING                   |
| ADDITIONAL OPTIONS:                | NOT APPLICABLE                              |
| AUSTRALIAN<br>STANDARDS:           |                                             |
| STANDARD DRAWING CROSS REFERENCES: |                                             |

01 TEMP HESSIAN/ BUNTING FENCE - SECTION SCALE: 1:40 @ A4

 Drawn
 HK

 Checked
 AC, AN

 Approved
 JG

 Date
 JUNE 2023

STANDARD DETAIL LANDSCAPE CONSTRUCTION DETAIL

TEMP HESSIAN/ BUNTING FENCE DETAIL

DWG NO.