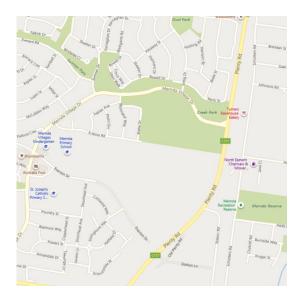

## **Nature Play in Mernda Villages**



# City of Whittlesea

### **Conservation Reserve**

Take time out from the daily grind and hang with our iconic Red Gums. Located next to Mernda Adventure Park, this reserve is the perfect place to nurture playful spirits.





#### **Features**

- Shelter
- Barbecue facilities
- Walking tracks
- Playground
- Car parking
- Creek and wetlands

#### **Nature Play activities**

- Explore the creek, especially after the rain
- Climb the rocks
- Look out for hollow dwelling creatures
- Make a spectacular nature collage
- Sail leaf boats
- Become a bug detective

#### Plants and animals

The River Red Gums are some of the most important trees for providing habitat for a host of fauna including birds and small mammals. Look out for the birds that use the hollows to nest in. Many insects living on the branches often become a food source for other animals. The reserve has a fantastic display of native grasses as a result of a successful direct seeding program.

#### Location

Mernda Villages Drive, Mernda

#### **Public