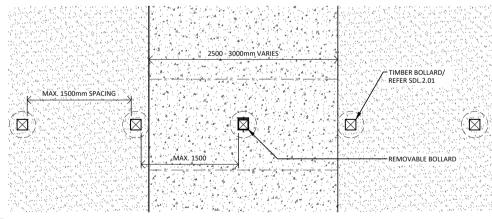

REMOVABLE BOLLARD - SECTION
SCALE: 1:20 @ A4

02 REMOVABLE BOLLARD - PLAN SCALE: 1:50 @ A4

| Drawn    | HK        |
|----------|-----------|
| Checked  | AC, AN    |
| Approved | JG        |
| Date     | JUNE 2023 |

STANDARD DETAIL LANDSCAPE CONSTRUCTION DETAIL

**REMOVABLE BOLLARD DETAIL** 

| QUICK SPECIFICATION     |                                                                                                                                                                                                                                                                                               |  |
|-------------------------|-----------------------------------------------------------------------------------------------------------------------------------------------------------------------------------------------------------------------------------------------------------------------------------------------|--|
| APPLICATION OR          | ALL SHARED PATH ENTRIES INTO PARKS AND RESERVES.                                                                                                                                                                                                                                              |  |
| TYPICAL LOCATION:       | TO BE CONFIRMED WITH COUNCIL REPRESENTATIVE                                                                                                                                                                                                                                                   |  |
| PRODUCT:                | 140 x 140mm TIMBER BOLLARD                                                                                                                                                                                                                                                                    |  |
| SUPPLIER:               | CONTRACTOR TO NOMINATE                                                                                                                                                                                                                                                                        |  |
| MATERIAL AND<br>FINISH: | DRESSED ALL ROUND SEASONED HARDWOOD TIMBER OR WHITE CYPRESS PINE, NATURAL DURABILITY CLASS 2 OR BETTER 2 COATS MINIMUM OF NATURAL LANOLIN OIL ALL FIXINGS TO BE GALVANISED STEEL                                                                                                              |  |
| FIXING / FOOTING:       | REMOVABLE SLEEVE INGROUND CONCRETE FOOTING, AS DETAILED. REMOVABLE BOLLARDS MUST BE FITTED WITH COUNCIL ABLOY PADLOCKS KEYED ALIKE. REMOVABLE BOLLARDS MUST BE OF A CONTRASTING COLOUR TO THE SURROUNDING FINISHED GROUND SURFACE AND BE FITTED WITH A 75mm DIAMETER REBATED REFLECTIVE DISC. |  |
| ADDITIONAL OPTIONS:     | SECURAPOST ROUND BOLLARD SUPPLIED BY LEDA SECURITY. KEYED TO COUNCILS ABLOY LOCK SYSTEM.                                                                                                                                                                                                      |  |
| AUSTRALIAN              | AS 1428.1 DESIGN FOR ACCESS AND MOBILITY                                                                                                                                                                                                                                                      |  |
| STANDARDS:              | AS 1684 RESIDENTIAL TIMBER FRAMING CONSTRUCTION                                                                                                                                                                                                                                               |  |
| STANDARD DRAWING        | SDL.2.01 - TIMBER BOLLARD                                                                                                                                                                                                                                                                     |  |
| CROSS REFERENCES:       |                                                                                                                                                                                                                                                                                               |  |