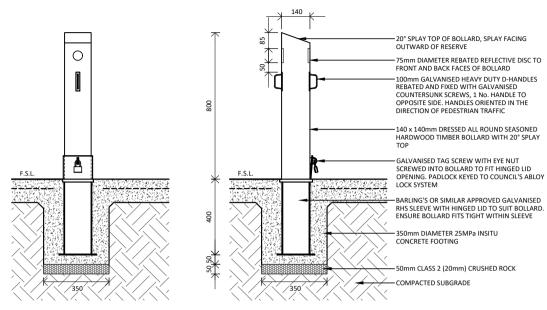

REMOVABLE BOLLARD - SECTION
SCALE: 1:20 @ A4

02 REMOVABLE BOLLARD - PLAN SCALE: 1:50 @ A4

| Drawn    | HK        |
|----------|-----------|
| Checked  | AC, AN    |
| Approved | JG        |
| Date     | JUNE 2023 |

STANDARD DETAIL LANDSCAPE CONSTRUCTION DETAIL

**REMOVABLE BOLLARD DETAIL** 

| QUICK SPECIFICATION     |                                                                                                                                                                                                                                                                                               |  |
|-------------------------|-----------------------------------------------------------------------------------------------------------------------------------------------------------------------------------------------------------------------------------------------------------------------------------------------|--|
| APPLICATION OR          | ALL SHARED PATH ENTRIES INTO PARKS AND RESERVES.                                                                                                                                                                                                                                              |  |
| TYPICAL LOCATION:       | TO BE CONFIRMED WITH COUNCIL REPRESENTATIVE                                                                                                                                                                                                                                                   |  |
| PRODUCT:                | 140 x 140mm TIMBER BOLLARD                                                                                                                                                                                                                                                                    |  |
| SUPPLIER:               | CONTRACTOR TO NOMINATE                                                                                                                                                                                                                                                                        |  |
| MATERIAL AND<br>FINISH: | DRESSED ALL ROUND SEASONED HARDWOOD TIMBER OR WHITE CYPRESS PINE, NATURAL DURABILITY CLASS 2 OR BETTER 2 COATS MINIMUM OF NATURAL LANOLIN OIL ALL FIXINGS TO BE GALVANISED STEEL                                                                                                              |  |
| FIXING / FOOTING:       | REMOVABLE SLEEVE INGROUND CONCRETE FOOTING, AS DETAILED. REMOVABLE BOLLARDS MUST BE FITTED WITH COUNCIL ABLOY PADLOCKS KEYED ALIKE. REMOVABLE BOLLARDS MUST BE OF A CONTRASTING COLOUR TO THE SURROUNDING FINISHED GROUND SURFACE AND BE FITTED WITH A 75mm DIAMETER REBATED REFLECTIVE DISC. |  |
| ADDITIONAL OPTIONS:     | SECURAPOST ROUND BOLLARD SUPPLIED BY LEDA SECURITY. KEYED TO COUNCILS ABLOY LOCK SYSTEM.                                                                                                                                                                                                      |  |
| AUSTRALIAN              | AS 1428.1 DESIGN FOR ACCESS AND MOBILITY                                                                                                                                                                                                                                                      |  |
| STANDARDS:              | AS 1684 RESIDENTIAL TIMBER FRAMING CONSTRUCTION                                                                                                                                                                                                                                               |  |
| STANDARD DRAWING        | SDL.2.01 - TIMBER BOLLARD                                                                                                                                                                                                                                                                     |  |
| CROSS REFERENCES:       |                                                                                                                                                                                                                                                                                               |  |