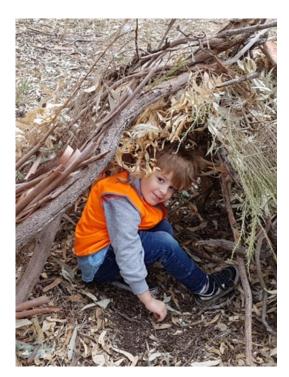

## **Nature Play activities**

- Endless imaginative exploration
- Observe birds in their nesting boxes
- Explore the area through the lens of a magnifying glass
- Make a bush shelter
- Go bug hunting
- Go on a scavenger hunt
- Sip netting for creatures in the pond