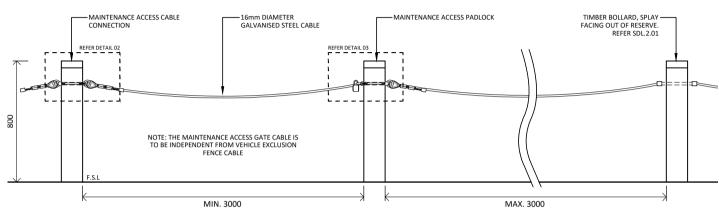

**QUICK SPECIFICATION** APPLICATION OR PERIMETERS OF PARKS AND RESERVES. TYPICAL LOCATION: TO BE CONFIRMED WITH COUNCIL REPRESENTATIVE PRODUCT: CABLE MAINTENANCE ACCESS GATE SUPPLIER: CONTRACTOR TO NOMINATE MATERIAL AND EYE AND CUP HEAD: BLACKWOODS 02541728 OR APPROVED FINISH: CABLE: 16mm GALVANISED STEEL CABLE DISC: 90mm DIAMETER REBATED REFLECTIVE DISC NOT APPLICABLE FIXING / FOOTING: ADDITIONAL OPTIONS: NOT APPLICABLE AUSTRALIAN STANDARDS: STANDARD DRAWING SDL.2.01 - TIMBER BOLLARD CROSS REFERENCES: SDL.2.05 - TIMBER POST AND CABLE FENCE

01 POST AND CABLE - SECTION

MAINTENANCE ACCESS GATE CABLE

COUNCIL ABLOY PADLOCK
(PROVIDED BY COUNCIL)

EYE AND CUP HEAD - BLACKWOODS
02541728 OR APPROVED SIMILAR

VEHICLE EXCLUSION FENCE CABLE

90mm DIAMETER REBATED REFLECTIVE
DISC TO ROAD SIDE OF BOLLARD