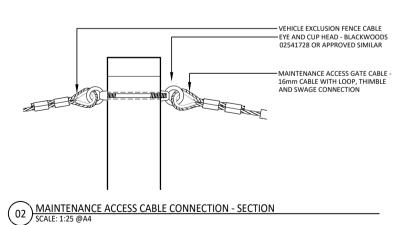

**QUICK SPECIFICATION** APPLICATION OR PERIMETERS OF PARKS AND RESERVES. TYPICAL LOCATION: TO BE CONFIRMED WITH COUNCIL REPRESENTATIVE PRODUCT: CABLE MAINTENANCE ACCESS GATE SUPPLIER: CONTRACTOR TO NOMINATE MATERIAL AND EYE AND CUP HEAD: BLACKWOODS 02541728 OR APPROVED FINISH: CABLE: 16mm GALVANISED STEEL CABLE DISC: 90mm DIAMETER REBATED REFLECTIVE DISC NOT APPLICABLE FIXING / FOOTING: ADDITIONAL OPTIONS: NOT APPLICABLE AUSTRALIAN STANDARDS: STANDARD DRAWING SDL.2.01 - TIMBER BOLLARD CROSS REFERENCES: SDL.2.05 - TIMBER POST AND CABLE FENCE

01 POST AND CABLE - SECTION

MAINTENANCE ACCESS GATE CABLE

COUNCIL ABLOY PADLOCK
(PROVIDED BY COUNCIL)

EYE AND CUP HEAD - BLACKWOODS
02541728 OR APPROVED SIMILAR

VEHICLE EXCLUSION FENCE CABLE

90mm DIAMETER REBATED REFLECTIVE
DISC TO ROAD SIDE OF BOLLARD

MAINTENANCE ACCESS PADLOCK - SECTION SCALE: 1:25 @A4

 Drawn
 HK

 Checked
 AC. AN

 Approved
 JG

 Date
 JUNE 2023

STANDARD DETAIL LANDSCAPE CONSTRUCTION DETAIL

**CABLE MAINTENANCE ACCESS GATE DETAIL** 

DWG NO.