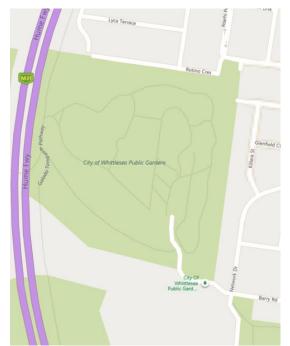

### Location

End of Barry Road, Thomastown

#### **Public transport**

Bus 355 from Epping Plaza, then a 12 minute walk