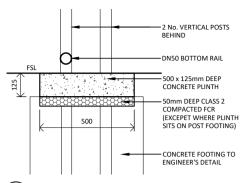

NOTE: ALL BALL CATCHING FENCES TO BE DESIGNED AND ENGINEERED IN ACCORDANCE WITH SITE SPECIFIC GEOTECHNICAL RECOMMENDATIONS.

02 CONCRETE PLINTH - SECTION SCALE: 1:75 @ A4

| 3000 | 2 No. DNS0 GALVANISED PIPE POSTS                                                                  |  |
|------|---------------------------------------------------------------------------------------------------|--|
| *    | 150 x 150 x 8mm THICK GALVANISED STEEL GUSSET PLATE WITH HOLE CENTRALLY DRILLED                   |  |
| 3000 |                                                                                                   |  |
|      | 500 x 125mm THICK CONCRETE PLINTH FOOTING TO BE DESIGNED, ENGINEERED AND CERTIFIED BY CONTRACTOR. |  |