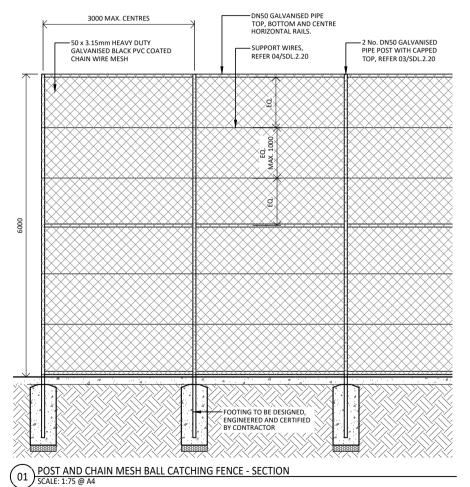

NOTE: ALL BALL CATCHING FENCES TO BE DESIGNED AND ENGINEERED IN ACCORDANCE WITH SITE SPECIFIC GEOTECHNICAL RECOMMENDATIONS.

02 CONCRETE PLINTH - SECTION SCALE: 1:75 @ A4

| 3000 | 2 No. DNS0 GALVANISED PIPE POSTS                                                                  |  |
|------|---------------------------------------------------------------------------------------------------|--|
| *    | 150 x 150 x 8mm THICK GALVANISED STEEL GUSSET PLATE WITH HOLE CENTRALLY DRILLED                   |  |
| 3000 |                                                                                                   |  |
|      | 500 x 125mm THICK CONCRETE PLINTH FOOTING TO BE DESIGNED, ENGINEERED AND CERTIFIED BY CONTRACTOR. |  |

— 2mm GALVANISED LACING WIRE WITH BLACK PVC COATING LACED THROUGH EACH DIAMOND AND

WOUND AROUND TOP RAIL

— 2mm GALVANISED LACING WIRE WITH BLACK PVC COATING TIED TO VERTICAL POSTS AT 240mm SPACING

— CHAIN MESH TO BE TIED TO ALL SUPPORT CABLES
 WITH 2mm SOFT GALVANISED WIRE WITH BLACK
 PVC COATING AT 400mm SPACING.

- 4mm GALVANISED DOUBLED STRAND CABLE SUPPORT WIRE WITH BLACK PVC COATING

04 CHAIN MESH WIRE CABLE AND SUPPORT WIRES

**QUICK SPECIFICATION** 

ADDITIONAL OPTIONS: NOT APPLICABLE

TO BE CONFIRMED WITH COUNCIL REPRESENTATIVE

CONTRACTOR TO NOMINATE

GLOSS BLACK POWDERCOAT

GLOSS BLACK POWDERCOAT

WITH BLACK PVC COATING
INGROUND CONCRETE FOOTING

6000mm HIGH BLACK PVC COATED CHAIN WIRE MESH FENCE

POSTS: DN50 (60.3 O.D.) x 3.6mm GALVANISED STEEL PIPE WITH

RAILS: DN50 (60.3 O.D.) x 3.6mm GALVANISED STEEL PIPE WITH

CHAIN WIRE MESH: 50 x 3.15 HEAVY DUTY GALVANISED STEEL

AS 1725.5 CHAIN LINK FABRIC FENCING SPORTS GROUND

APPLICATION OR

MATERIAL AND

FIXING / FOOTING:

STANDARD DRAWING

CROSS REFERENCES:

AUSTRALIAN

STANDARDS:

PRODUCT: SUPPLIER:

FINISH:

TYPICAL LOCATION:

03 BALL CATCHING FENCE POST - SECTION SCALE: 1:75 @ A4