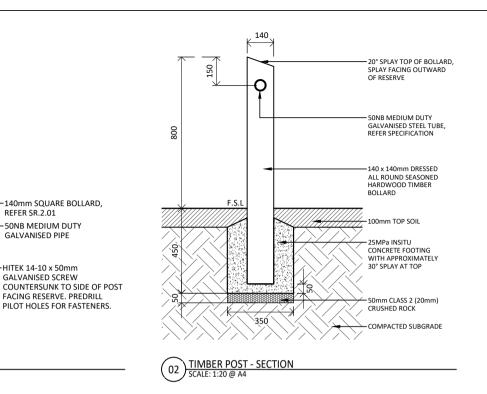

| QUICK SPECIFICATION |                                                                    |
|---------------------|--------------------------------------------------------------------|
| APPLICATION OR      | PERIMETERS OF PARKS AND RESERVES.                                  |
| TYPICAL LOCATION:   | TO BE CONFIRMED WITH COUNCIL REPRESENTATIVE                        |
| PRODUCT:            | 140 x 140mm TIMBER BOLLARD WITH GALVANISED STEEL TUBE              |
| SUPPLIER:           | CONTRACTOR TO NOMINATE                                             |
| MATERIAL AND        | POST: DRESSED ALL ROUND SEASONED HARDWOOD TIMBER OR                |
| FINISH:             | WHITE CYPRESS PINE, NATURAL DURABILITY CLASS 2 OR BETTER           |
|                     | 2 COATS MINIMUM OF NATURAL LANOLIN OIL.                            |
|                     | RAIL: 50NB, OD60.3mm, 3.6mm THICK MEDIUM DUTY,                     |
|                     | GALVANISED STEEL PIPE. ALL FIXINGS TO BE HOT DIP GALVANISED STEEL. |
| FIXING / FOOTING:   | INGROUND CONCRETE FOOTING, AS DETAILED                             |
| ADDITIONAL OPTIONS: | NOT APPLICABLE                                                     |
| AUSTRALIAN          | AS 1428.1 DESIGN FOR ACCESS AND MOBILITY                           |
| STANDARDS:          |                                                                    |
| STANDARD DRAWING    | SDL.2.01 - TIMBER BOLLARD                                          |
| CROSS REFERENCES:   |                                                                    |