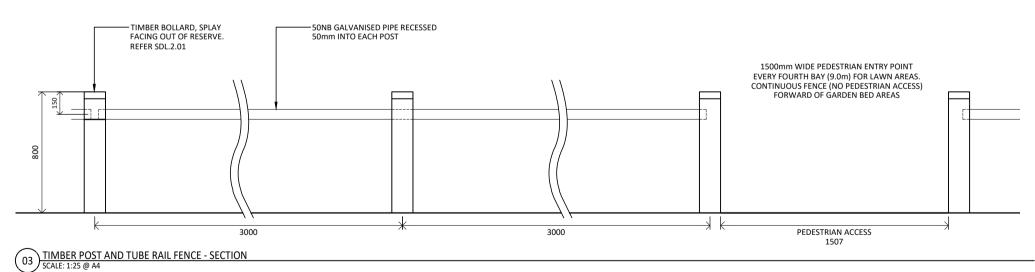

STANDARD DETAIL LANDSCAPE CONSTRUCTION DETAIL

TIMBER POST AND TUBE RAIL FENCE DETAIL

DWG NO.

**SDL.2.06** 

REVISION\_A