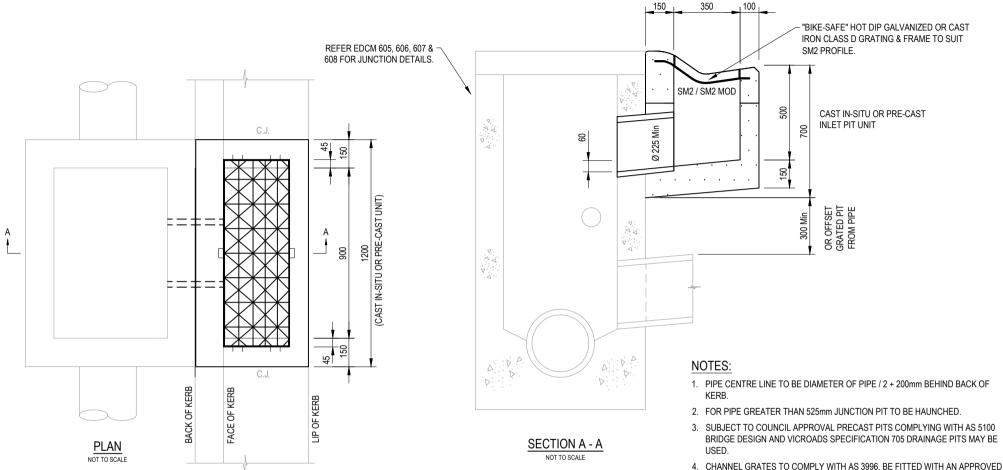

- 4. CHANNEL GRATES TO COMPLY WITH AS 3996, BE FITTED WITH AN APPROVI LOCKING DEVICE AND HAVE A CLEAR OPENING OF 900mm X 350mm.
- 225mm DIAMETER SEWER GRADE PVC PIPE WHEN GAP BETWEEN CATCH PIT AND JUNCTION PIT IS LESS THAN 300mm. 225mm DIAMETER REINFORCED CONCRETE PIPE WHEN GAP IS GREATER THAN 300mm.
- SHAPE FLOOR OF PIT TO OUTLET & RENDER FLOOR AND WALLS TO CLASS 2 FINISH.
- CONCRETE STRENGTH 32 MPa AT 28 DAYS.
- 8. NOT APPLICABLE TO MELBOURNE WATER CORPORATION DRAINAGE ASSETS. FOR MWC WORKS REFER TO MWC LAND DEVELOPMENT MANUAL