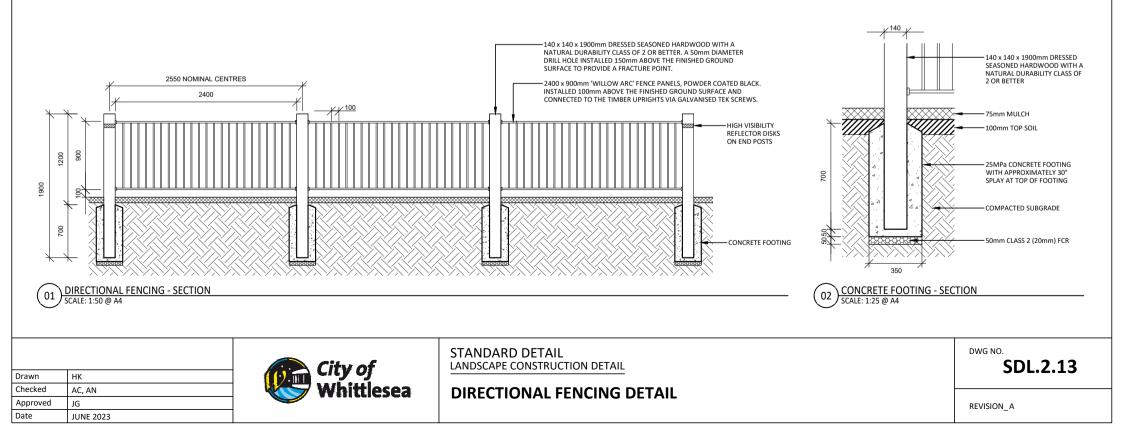

## **QUICK SPECIFICATION**

| APPLICATION OR<br>TYPICAL LOCATION:   | TO BE CONFIRMED WITH COUNCIL REPRESENTATIVE                                                                                                                                                                                                                                                                                               |
|---------------------------------------|-------------------------------------------------------------------------------------------------------------------------------------------------------------------------------------------------------------------------------------------------------------------------------------------------------------------------------------------|
| PRODUCT:                              | 900mm HIGH 'WILLOW ARC' FENCE                                                                                                                                                                                                                                                                                                             |
| SUPPLIER:                             | CONTRACTOR TO NOMINATE                                                                                                                                                                                                                                                                                                                    |
| MATERIAL AND<br>FINISH:               | POSTS: 140 x 140 x 1900mm DRESSED ALL ROUND SEASONED<br>HARDWOOD TIMBER OR WHITE CYPRESS PINE, NATURAL<br>DURABILITY CLASS 2 OR BETTER<br>PANELS: 2400 x 900mm 'WILLOW ARC' FENCE PANELS, POWDER<br>COATED BLACK. INSTALLED 100mm ABOVE THE FINISHED<br>GROUND SURFACE AND CONNECTED TO THE TIMBER UPRIGHTS<br>VIA GALVANISED TEK SCREWS. |
| FIXING / FOOTING:                     | INGROUND CONCRETE FOOTING                                                                                                                                                                                                                                                                                                                 |
| ADDITIONAL OPTIONS:                   | NOT APPLICABLE                                                                                                                                                                                                                                                                                                                            |
| AUSTRALIAN<br>STANDARDS:              |                                                                                                                                                                                                                                                                                                                                           |
| STANDARD DRAWING<br>CROSS REFERENCES: |                                                                                                                                                                                                                                                                                                                                           |