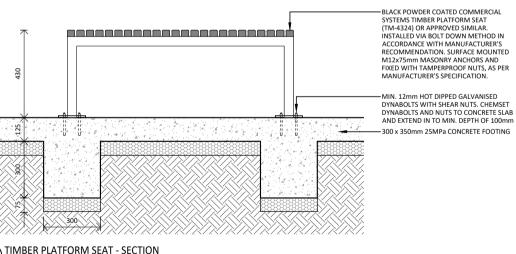

**QUICK SPECIFICATION** APPLICATION OR PARKS AND PUBLIC SPACES TYPICAL LOCATION: PRODUCT: TM-4324 SUPPLIER: MATERIAL AND BLACK POWDER COATED FINISH: MIN. 12mm HOT DIPPED GALVANISED DYNABOLTS WITH SHEAR BOLT DOWN FIXING, AS DETAILED FIXING / FOOTING: ADDITIONAL OPTIONS: OR SIMILAR APPROVED AUSTRALIAN STANDARDS: STANDARD DRAWING | SDL.3.01 - TYPICAL CONCRETE PATH CROSS REFERENCES:

TIMBER PLATFORM SEAT - SECTION
SCALE: 1:20 @ A4

| Drawn    | нк        |
|----------|-----------|
| Checked  | AC, AN    |
| Approved | JG        |
| Date     | JUNE 2023 |

STANDARD DETAIL LANDSCAPE CONSTRUCTION DETAIL

**TIMBER PLATFORM SEAT DETAIL** 

DWG NO.

**SDL.7.03** 

REVISION\_A