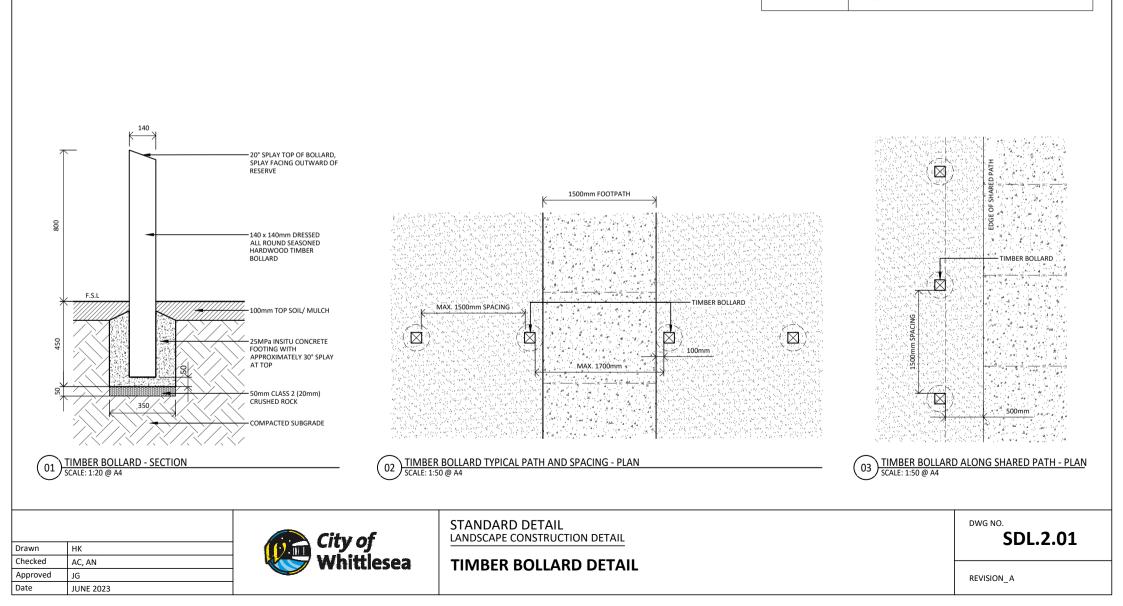

| APPLICATION OR      | PERIMETERS OF PARKS AND RESERVES                    |
|---------------------|-----------------------------------------------------|
| TYPICAL LOCATION:   | TO BE CONFIRMED WITH COUNCIL REPRESENTATIVE         |
| PRODUCT:            | 140 x 140mm TIMBER BOLLARD                          |
| SUPPLIER:           | CONTRACTOR TO NOMINATE                              |
| MATERIAL AND        | DRESSED ALL ROUND SEASONED HARDWOOD TIMBER OR WHITE |
| FINISH:             | CYPRESS PINE, NATURAL DURABILITY CLASS 2 OR BETTER  |
|                     | 2 COATS MINIMUM OF NATURAL LANOLIN OIL              |
|                     |                                                     |
| FIXING / FOOTING:   | INGROUND CONCRETE FOOTING, AS DETAILED              |
| ADDITIONAL OPTIONS: | NOT APPLICABLE                                      |
| AUSTRALIAN          | AS 1428.1 DESIGN FOR ACCESS AND MOBILITY            |
| STANDARDS:          | AS 1684 RESIDENTIAL TIMBER FRAMING CONSTRUCTION     |
| STANDARD DRAWING    | SDL.2.02 - REMOVABLE TIMBER BOLLARD                 |
| CROSS REFERENCES:   | SDL.2.03 - FRANGIBLE TIMBER BOLLARD                 |