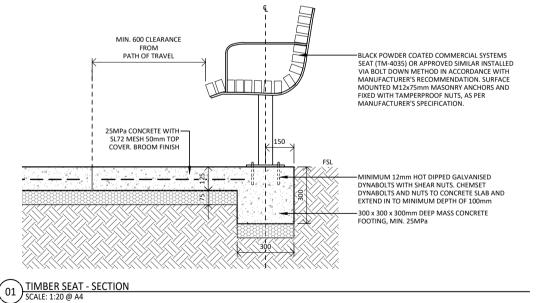

## OUICK SPECIFICATION

| QUICK SI LEITICATION                  |                                                              |
|---------------------------------------|--------------------------------------------------------------|
| APPLICATION OR<br>TYPICAL LOCATION:   | PARKS AND PUBLIC SPACES                                      |
| PRODUCT:                              | TM-4035                                                      |
| SUPPLIER:                             | COMMERCIAL SYSTEMS AUSTRALIA                                 |
| MATERIAL AND<br>FINISH:               | BLACK POWDER COATED                                          |
|                                       | MINIMUM 12mm HOT DIPPED GALVANISED DYNABOLTS WITH SHEAR NUTS |
| FIXING / FOOTING:                     | BOLT DOWN FIXING, INGROUND CONCRETE FOOTING                  |
| ADDITIONAL OPTIONS:                   | OR SIMILAR APPROVED                                          |
| AUSTRALIAN<br>STANDARDS:              | AS 1428.1 DESIGN FOR ACCESS AND MOBILITY                     |
| STANDARD DRAWING<br>CROSS REFERENCES: | SDL.3.01 - CONCRETE PATH                                     |