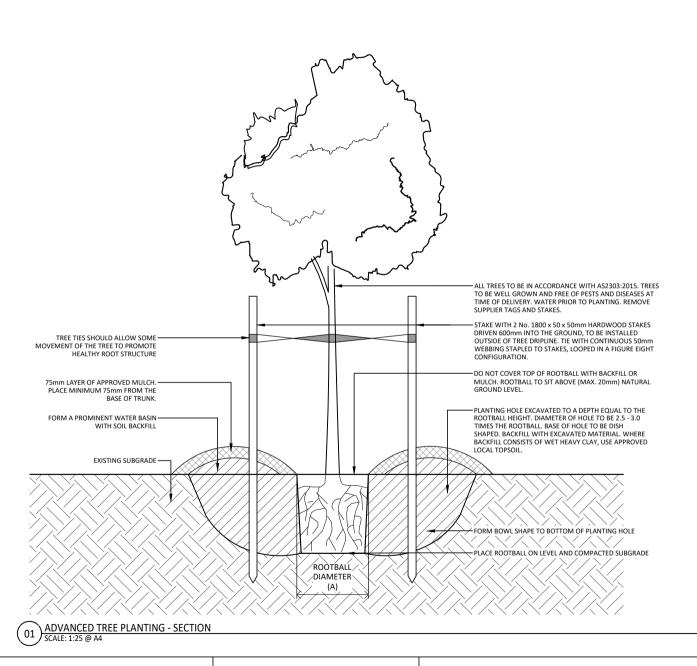

| QUICK SPECIFICATION                |                                                               |
|------------------------------------|---------------------------------------------------------------|
| APPLICATION OR TYPICAL LOCATION:   | TO BE CONFIRMED WITH COUNCIL REPRESENTATIVE                   |
| PRODUCT:                           | AS SPECIFIED BY LANDSCAPE ARCHITECT OR COUNCIL REPRESENTATIVE |
| SUPPLIER:                          | CONTRACTOR TO NOMINATE                                        |
| MATERIAL AND<br>FINISH:            | AS SPECIFIED BY LANDSCAPE ARCHITECT OR COUNCIL REPRESENTATIVE |
| FIXING / FOOTING:                  | NOT APPLICABLE                                                |
| ADDITIONAL OPTIONS:                | NOT APPLICABLE                                                |
| AUSTRALIAN<br>STANDARDS:           | AS 2303                                                       |
| STANDARD DRAWING CROSS REFERENCES: |                                                               |