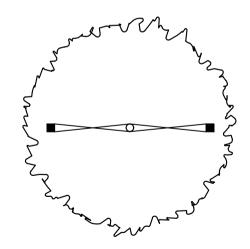

02 ADVANCED TREE PLANTING - PLAN SCALE: 1:25 @ A4

Drawn HK
Checked AC, AN
Approved JG
Date JUNE 2023

STANDARD DETAIL LANDSCAPE CONSTRUCTION DETAIL

**ADVANCED TREE PLANTING DETAIL** 

DWG NO.

**SDL.6.01** 

REVISION\_A