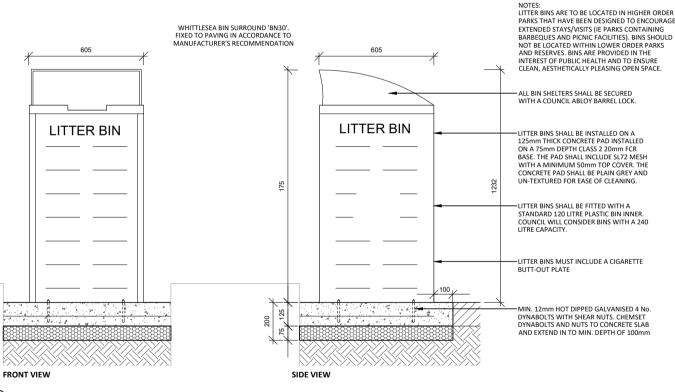

**QUICK SPECIFICATION** APPLICATION OR PARKS AND PUBLIC SPACES TYPICAL LOCATION: PRODUCT: WHITTLESEA 'BN30' BIN ENCLOSURE SUPPLIER: URBAN DESIGN GROUP MATERIAL AND MILD STEEL BODY, POWDERCOATED 'DUNE' FINISH: LASER CUT LOGO STAINLESS STEEL LID AND SPLASH SURROUND 120L IN GENERAL APPLICATION 240L IN COMMERCIAL APPLICATION AND REGIONAL OPEN SPACES FIXING / FOOTING: AS PER MANUFACTURER'S RECOMMENDATION ADDITIONAL OPTIONS: NOT APPLICABLE AUSTRALIAN STANDARDS: STANDARD DRAWING | SDL.3.01 - CONCRETE PATH CROSS REFERENCES:

01 BIN ENCLOSURE - SECTION SCALE: 1:20 @ A4

 Drawn
 HK

 Checked
 AC, AN

 Approved
 JG

 Date
 JUNE 2023

STANDARD DETAIL LANDSCAPE CONSTRUCTION DETAIL

**BIN ENCLOSURE DETAIL** 

DWG NO.

**SDL.7.06** 

REVISION\_A