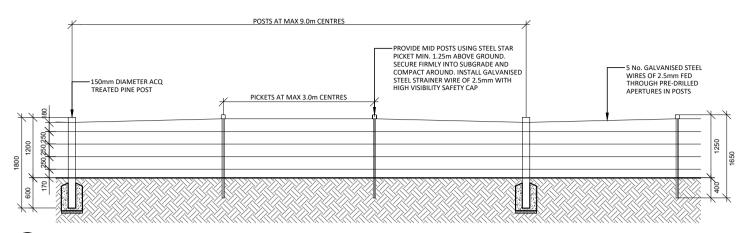

01 TEMPORARY FARM FENCING - SECTION SCALE: 1:75 @A4

2.5mm GALVANISED STEEL
WIRE FED THROUGH
PRE-DRILLED APERTURES
IN TIMBER POSTS. ENSURE
PRE-DRILLED HOLES ARE
Smm LARGER DIAMETER
THAN THE WIRE

CONCRETE FOOTING
COMPACTED SUBGRADE

POST - SECTION
SCALE: 1:100 @A4

HIGH VISIBILITY SAFETY CAP

STEEL STAR PICKET
MINIMUM 1.2m ABOVE
GROUND SECURE FIRMLY
INTO SUBGRADE AND
COMPACT AROUND

2.5mm GALVANISED STEEL
WIRE FED THROUGH. INSTALL
GALVANISED STEEL STRAINER
WIRE OF 2.5mm WHERE
REQUIRED